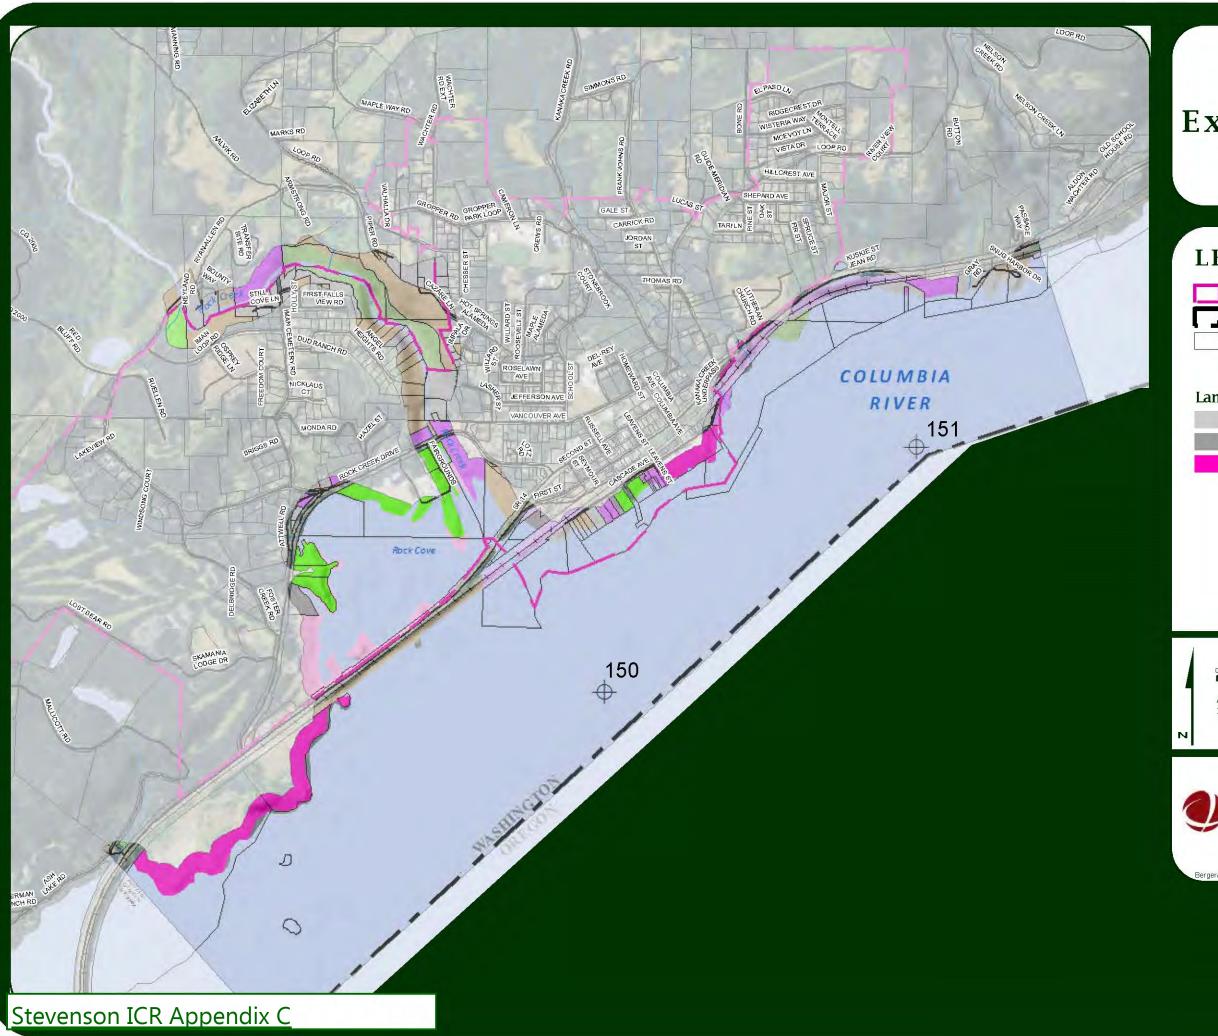

ppendix C

370 -

# CARRICK RD JORDAN ST JEFFERSON AVE 150 Ashes Lake Source: Esri, DigitalGlobe, GeoEye, Earthstar Geographics, CNES/Airbus DS, USDA, USGS, AEX, Getmapping, Aerogrid, IGN, IGP, swisstopo, and the GIS User Community Stevenson ICR Appendix C

# FIGURE 7: PHS Data





D 200 400 600 8001,000 Feet

Absolute Scale: Relative Scale: 1:15,000 1 inch = 1,250 feet

Shoreline jurisdiction boundaries depicted on the map are approximate. They have not been formally deline ated or surveyed and are intended for planning purposes only. Additional site-specific evaluation may be needed to confirm or modify the information shown on this map. Shoreline jurisdiction will be determined at time of project review using the best available site-specific information.





BergerABAM; 6/5/2015







# FIGURE 9: Existing Land Use









Shoreline jurisdiction boundaries depicted on the map are approximate. They have not been



# MARKS RD COLUMBIA VIEW AVE GALE ST CARRICK RD JORDAN ST R3 THOMASRD COLUMBIA NICKLAUS CT RIVER KASPARRD Columbia River PR 0 **Ashes** Lake Stevenson ICR Appendix C

# FIGURE 10: Zoning











# FIGURE 14:

# Archeology / Historic









# Washington State Fish Passage





- Unknown
- Diversion
- Barrier, Unknown Percent Passable
- Total Fish Passage Blockage
- Partial Fish Passage Blockage
- Not a barrier
- Corrected Barriers

# FIGURE 16 Fish Passage Barriers



Washington Department of Fish and Wildlife, Habitat Program, Restoration Division, Restoration Division of the DFW Habitat Program, Sources: Esri, HERE, Garmin, Intermap, increment P Corp.,