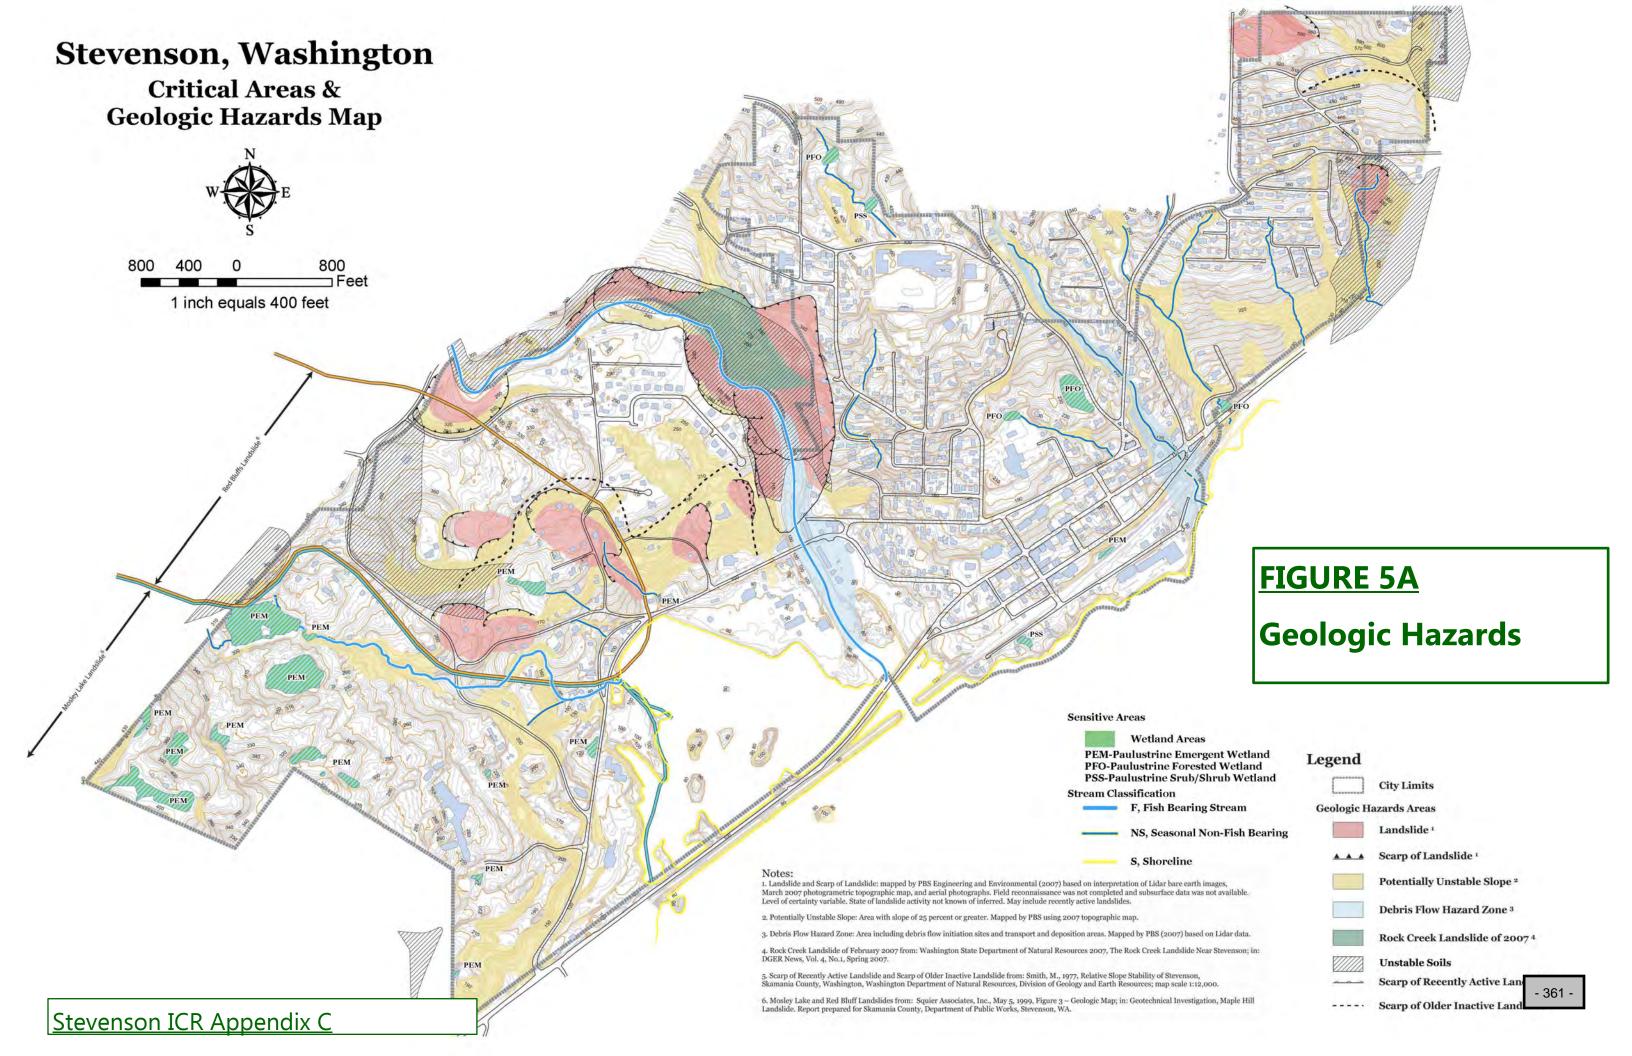

PLE WAY RD GALE ST COLUMBIA RIVER JEFFERSON AVE Ashes Lake Source: Esri, DigitalGlobe, GeoEye, Earthstar Geographics, CNES/Airbus DS, USDA, USGS, AEX, Getmapping, Aerogrid, IGN, IGP, swisstopo, and the GIS User Community Stevenson ICR Appendix C

# FIGURE 3: Soils







# FIGURE 5 Liquefaction Hazards





0 200 400 600 800 1,000 Feet

Absolute Scale: Relative Scale: 1:15,000 1 inch = 1,250 feet

Shoreline jurisdiction boundaries depicted on the map are approximate. They have not been formally delineated or surveyed and are intended for planning purposes only.

Additional site-specific evaluation may be needed to confirm or modify the information shown on this map. Shoreline jurisdiction will be determined at time of project review using the best available site-specific information.









# MEMORANDUM

**DATE:** August 13, 2007

TO: Mr. Dan Cary

Natural Resources Team Leader

J.D. White, Division of BERGER/ABAM Engineers Inc.

1111 Main Street, Suite 300 Vancouver, Washington 98660

FROM: John Jenkins and Rick Thrall

PROJECT NO: 72390.001

RE: Landslide Hazard Mapping for Geologic Hazards Area portion of City of Stevenson CAO

## INTRODUCTION

PBS Engineering and Environmental (PBS) is contributing the Geologic Hazard Areas section to the draft Critical Areas Ordinance (CAO) for the City of Stevenson. We prepared this Technical Memorandum to explain and document the methods we used to prepare the landslide hazards map that is referenced in the ordinance. The map shows known or suspected landslides and potentially unstable ground that is at higher risk of slope failure