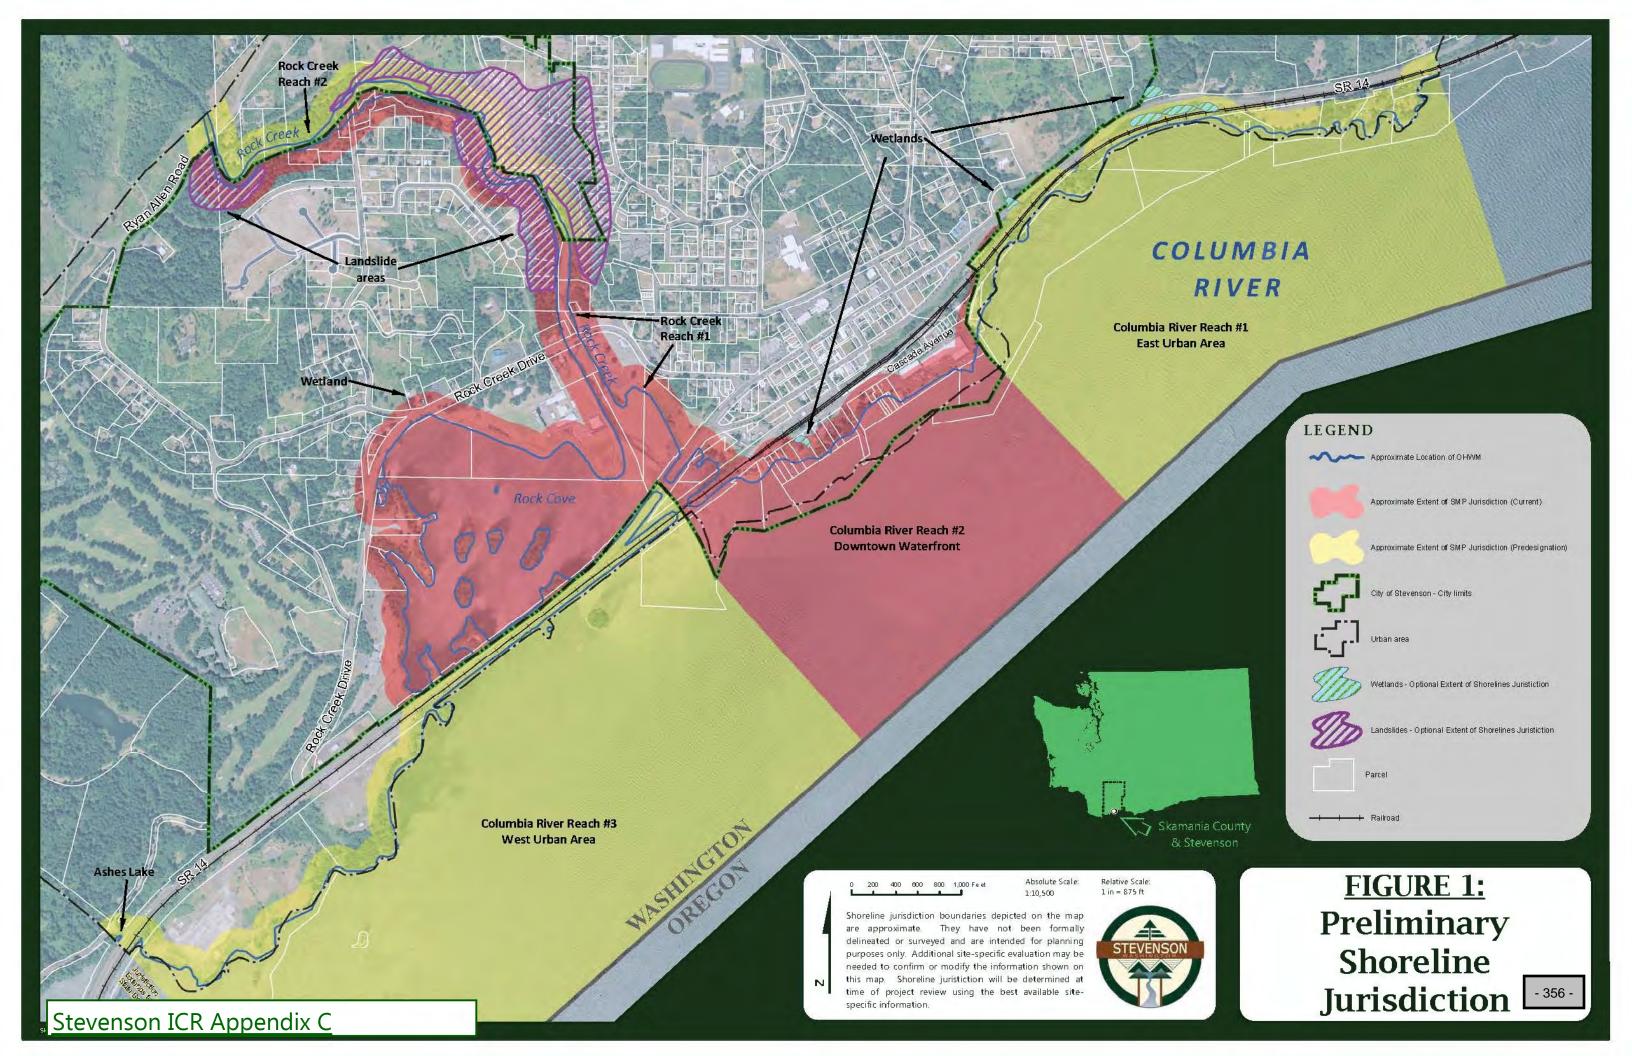

ived data by Skamania County GIS. Includes tabular data on armoring length, island dimensions, and size of docks/piers.                                                                                                                                                                                                            | 15         |  |  |  |  |
| Fish Passage Barriers              | WDFW Fish Passage and Diversion Screening Inventory Database. Includes reports for identified barriers                                                                                                                                                                                                                                             | 16         |  |  |  |  |

Page 110 - 353 -

10



Page 111 - 354 -







# MAPLE WAY RD GALE ST COLUMBIA RIVER JEFFERSON AVE Ashes Lake Source: Esri, DigitalGlobe, GeoEye, Earthstar Geographics, CNES/Airbus DS, USDA, USGS, AEX, Getmapping, Aerogrid, IGN, IGP, swisstopo, and the GIS User Community Stevenson ICR Appendix C

# FIGURE 3: Soils







# FIGURE 5 Liquefaction Hazards





0 200 400 600 800 1,000 Feet

Absolute Scale: Relative Scale: 1:15,000 1 inch = 1,250 feet

Shoreline jurisdiction boundaries depicted on the map are approximate. They have not been formally delineated or surveyed and are intended for planning purposes only.

Additional site-specific evaluation may be needed to confirm or modify the information shown on this map. Shoreline jurisdiction will be determined at time of project review using the best available site-specific informatio