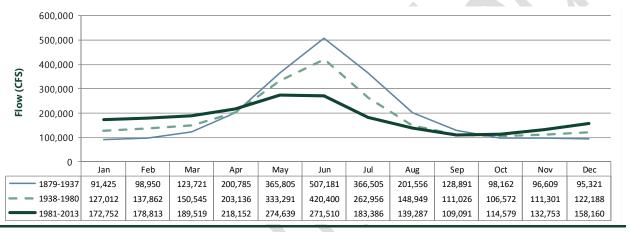

olumbia and its mouth at the Pacific Ocean. The fourth-largest river by volume in North America, flows at the river's mouth range between approximately 100,000 cfs in the low flow months of September and October (when rainfall and snowmelt runoff are low) to approximately 500,000 cfs during the high flow months between April and June (when snowmelt runoff is at its greatest), averaging approximately 260,000 cfs over the course of a full year. Prior to regulation of flows by dams, flows at the mouth experienced greater extremes, with low flows of 79,000 cfs, high flows of over 1,000,000 cfs, and average flows of approximately 273,000 cfs. Figure 2.3-3 puts these giant numbers into perspective, showing how dams and urbanization have moderated high and low flows over the course of the year.



Figure 2.3-3 Columbia River Hydrograph through Time

Three representative hydrographs as measured below The Dalles Dam. Time periods reflect hydrograph before completion of the Bonneville Dam, between completion and expansion of the Bonneville Dam, and since expansion.

Figure Credits: Ben Shumaker (2015) with data from USGS National Water Information System.

More locally, the Columbia Gorge subbasin (the watersheds between the Bonneville and The Dalles dams) is a drainage area of 3,300 square miles and contributes approximately 3.9 percent of the river's powerful discharge through Bonneville Dam. Elevations within this subbasin range from more than 150 feet below mean sea level (the deepest riverbed elevation in the Bonneville Reservoir) to over 4,000 feet in the mountainous headwaters