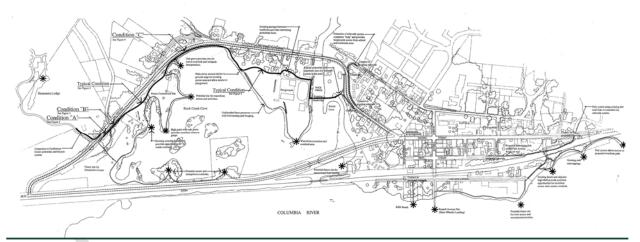

n and vegetation uptake is relied on within Foster Creek, and limited amounts of untreated runoff enter the Cove. While on the cusp of "Fair, the "Poor" rating is more appropriate for this reach based on the density of development in the drainage area and overall lack of stormwater treatment.

#### 4.6.5 Public Access

The entire Rock Cove reach is considered a Class IV – Sacred Place in the Stevenson Comprehensive Plan. This Sacred Place includes visual and physical access to Rock Cove from the Columbia Gorge Interpretive Center, Rock Creek Park, and the Skamania County Fairgrounds. The reach includes interpretive signs, park benches with views of the river, an informal nonmotorized boat launch with access to the water on the western side of Rock Cove, walkways, and the Mill Pond Trail.



Figure 4.6-2 Pedestrian & Bicycle Links for Rock Cove, Columbia River Reach1, & Columbia River Reach2 A plan from 1991, partially implemented

The multi-use Mill Pond Trail along the Cove is a result of a long term effort to connect Skamania Lodge to downtown Stevenson, and easement exists to provide additional pedestrian pathways along the western, county-owned property including the assisted living facility and the currently vacant developable parcels to its north. The Comprehensive Plan describes potential enhancements for this area, including landscaping plans for publicly owned areas and dredging of sediments deposited after the Piper Road Landslide.

930

935

940

945

955

Stakeholders at the June 8, 2015 community vision workshop recommended public access improvements such as: (