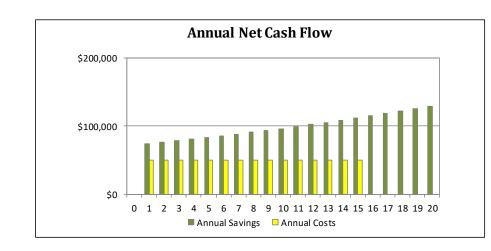

|
| 18           | \$77,638        | \$44,263    | \$0        | \$0             | \$121,901       | \$0            | \$0                   | \$0          | \$121,901        | \$970,248             |
| 19           | \$79,967        | \$45,591    | \$0        | \$0             | \$125,558       | \$0            | \$0                   | \$0          | \$125,558        | \$1,095,806           |
| 20           | \$82,366        | \$46,959    | \$0        | \$0             | \$129,325       | \$0            | \$0                   | \$0          | \$129,325        | \$1,225,130           |
| Total        | \$1,262,157     | \$719,589   | \$0        | \$0             | \$1,981,746     | \$756,615      | \$0                   | \$756,615    | \$1,225,130      |                       |









# A/P Check Register

Fiscal: : 2018 Period: : 2018 - Dec

Council Date: : 2018 - Dec - Dec 2018 Bank Account: General Checking Umpqua System Types: : FinancialsCheck Numbers: : All

| Number | Vendor Name                           | Account Description          |              | Amount      |
|--------|---------------------------------------|------------------------------|--------------|-------------|
| 12992  | Clark & Lewie's                       | Stevenson Waterfront Music F | estival      | \$2,000.00  |
| 13026  | A&J Select                            | Hosting of Meetings/Events   |              | \$18.31     |
| 13027  | Aramark Uniform Services              | Household Supplies/Repairs   |              | \$135.69    |
|        |                                       | Repai