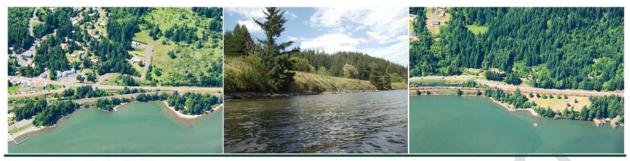

ed data by Skamania County GIS. Includes tabular data on armoring length, island dimensions, and size of docks/piers.                                                                                                                                                                                                            | 15 |
| Fish Passage Barriers                                                | WDFW Fish Passage and Diversion Screening Inventory Database. Includes reports for identified barriers                                                                                                                                                                                                                                             | 16 |

# 115 4.1 Columbia River Reach 1 – East Urban Area



Figure 4.1-1 Columbia River Reach 1

Bedrock outcroppings and railroad berms characterize shoreline structure

Photo Credits Department of Ecology (2007), Ben Shumaker (2013), Department of Ecology (2007).

120

125

The physical shoreline of Columbia River Reach 1 is located entirely within Skamania County and east of the City's downtown waterfront. However, some small areas of shorelands and 2 associated wetlands from this reach extend into inside city limits. The shorelands occur along the Kanaka Creek Underpass road, and the wetlands are located on the north side of SR 14, affecting 3 properties having commercial, stormwater utility, and residential uses. Beyond these areas, the City has elected to predesignate the shorelines of this reach that are located outside existing City bound