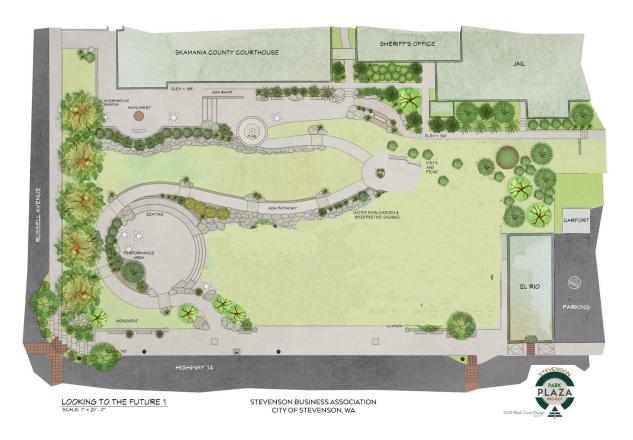

#### **Executive Summary:**

City council discussed 2019 tourism funds in the amount of \$423,800 for 18 projects on November 15, 2018. The contracts for the approved funding are listed below.

- i) <u>Skamania County Chamber of Commerce</u> Amount not to exceed \$175,000 includes both the Chamber of Commerce and Stevenson Business Association projects.
- ii) <u>Skamania County General Services</u> Amount not to exceed \$15,000 includes both Fair and Timber Carnival and GorgeGrass events.
- iii) <u>Discover Your Northwest</u> Amount not to exceed \$17,250
- iv) Columbia Gorge Interpretive Center Amount not to exceed \$55,000
- v) <u>Skamania County Senior Services</u> Amount not to exceed \$1,250 to operate weekend transit
- vi) Gorge Outrigger Races Amount not to exceed \$5,000
- vii) Bridge of the Gods Kiteboarding Festival Amount not to exceed \$3,000
- viii) Stevenson Farmers Market Amount not to exceed \$2,000
- ix) <u>Stevenson Downtown Association</u> Amount not to exceed \$40,000 for operations
- x) Stevenson Waterfront Music Festival Amount not to exceed \$2,000 for marketing only
- xi) Walking Man Fools Fest Amount not to exceed \$2,000 for marketing only
- xii) Stevenson Community Pool Amount not to exceed \$2,500
- xiii) Skamania County Fair Board Amount not to exceed \$8,000 for GorgeGrass
- xiv) Columbia Gorge Tourism Alliance Amount not to exceed \$2,500 for a RARE position
- xv) <u>Skamania County Fair Board</u> Amount not to exceed \$27,750 for Midway Reseeding with a three-year maintenance requirement.
- xvi) <u>Stevenson Downtown Association</u> Amount not to exceed \$103,400 for the Park Plaza Project with \$65,550 initially authorized for engineering services and \$37,850 authorized for additional soft costs after approval of the RCO grant. Also requires city council approval of the design.