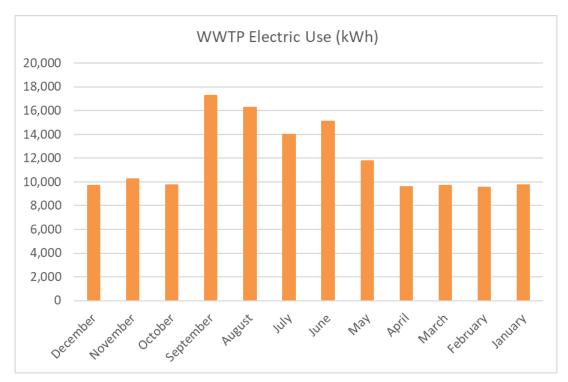

| 5/26/2016    | 28          | 11,760  | -       | \$933    |  |
| April     | 3/29/2016                                     | 4/27/2016    | 29          | 9,600   | -       | \$682    |  |
| March     | 2/27/2016                                     | 3/28/2016    | 30          | 9,680   | -       | \$686    |  |
| February  | 1/27/2016                                     | 2/26/2016    | 30          | 9,520   | -       | \$675    |  |
| January   | 12/30/2015                                    | 1/26/2016    | 27          | 9,760   | -       | \$689    |  |
| Total     |                                               |              | 353         | 142,640 | 0       | \$10,527 |  |

Figure 4-1: Water Treatment Plant Monthly Electricity Usage (kWh) - 2016





Table 4-2: Water Treatment Plant Monthly Electricity Usage & Cost (kWh) - 2016

| STEVENSON CITY HALL BASELINE ELECTRICAL USE |              |             |              |        |        |           |
|---------------------------------------------|--------------|-------------|--------------|--------|--------|-----------|
| Skam                                        | Schedule(s): |             |              |        |        |           |
| Skaili                                      | ania PUD M   | eter Numbe  | (3). 80223   |        | Commer | cial Rate |
| Address:                                    | 7121 East L  | oop Road, S | Stevenson, \ | WA     |        |           |
| Month                                       | Beginning    | Ending      | Days in      | Usage  | Deman