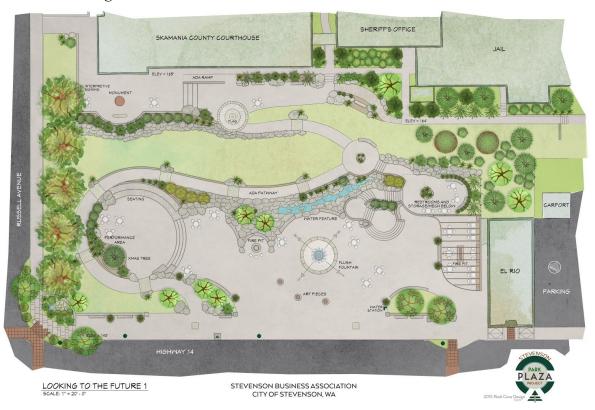

#### **Executive Summary:**

City council discussed 2019 tourism funds in the amount of \$423,800 for 18 projects on November 15, 2018. The contracts for the approved funding are listed below.

- i) <u>Skamania County Chamber of Commerce</u> Amount not to exceed \$175,000 includes both the Chamber of Commerce and Stevenson Business Association projects.
- ii) <u>Skamania County General Services</u> Amount not to exceed \$15,000 includes both Fair and Timber Carnival and GorgeGrass events.
- iii) <u>Discover Your Northwest</u> Amount not to exceed \$17,250
- iv) Columbia Gorge Interpretive Center Amount not to exceed \$55,000
- v) <u>Skamania County Senior Services</u> Amount not to exceed \$1,250 to operate weekend transit
- vi) Gorge Outrigger Races Amount not to exceed \$5,000
- vii) Bridge of the Gods Kiteboarding Festival Amount not to exceed \$3,000
- viii) Stevenson Farmers Market Amount not to exceed \$2,000
- ix) <u>Stevenson Downtown Association</u> Amount not to exceed \$40,000 for operations
- x) Stevenson Waterfront Music Festival Amount not to exceed \$2,000 for marketing only
- xi) Walking Man Fools Fest Amount not to exceed \$2,000 for marketing only
- xii) Stevenson Community Pool Amount not to exceed \$2,500
- xiii) Skamania County Fair Board Amount not to exceed \$8,000 for GorgeGrass
- xiv) Columbia Gorge Tourism Alliance Amount not to exceed \$2,500 for a RARE position
- xv) <u>Skamania County Fair Board</u> Amount not to exceed \$27,750 for Midway Reseeding with a three-year maintenance requirement.
- xvi) <u>Stevenson Downtown Association</u> Amount not to exceed \$103,400 for the Park Plaza Project with \$65,550 initially authorized for engineering services and \$37,850 authorized for additional soft costs after approval of the RCO grant. Also requires city council approval of the design.