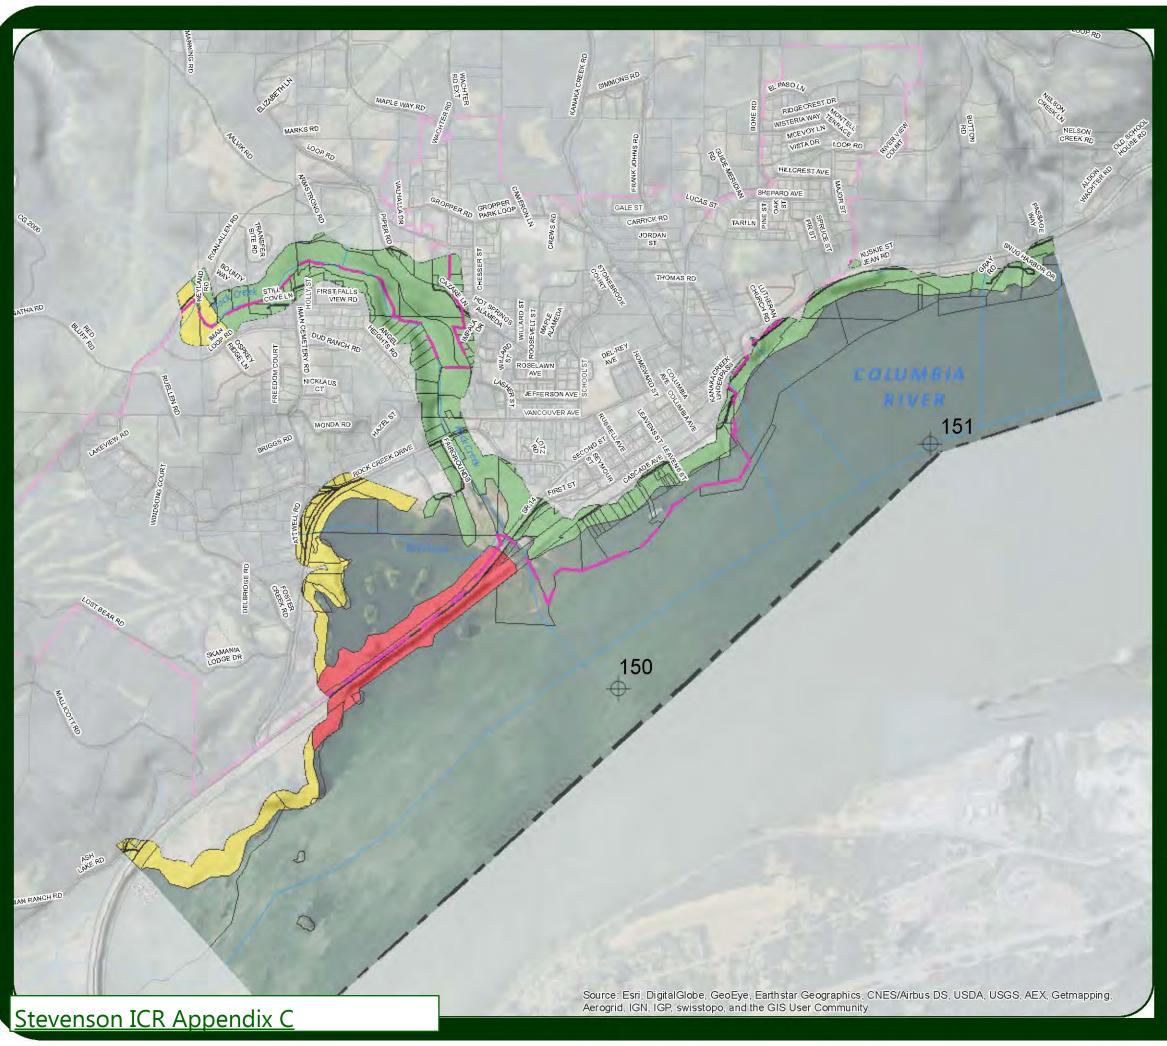

#### 7. OLD BUSINESS:

a) Approve Ordinance 2018-1133 Adopting the 2019 Budget - City Administrator Leana Kinley will present Ordinance 2018-1133 adopting the 2109 budget for council consideration.

- **Broadcasting License Request** Janet Campbell has responded via email to questions posed by council at the last meeting regarding the city applying for a low power FM Broadcasting license. (p. 207)
- Approve Resolution 2018-322 City Council will review Resolution 2018-322 adopting key components of the City of Stevenson Shoreline Master Program comprehensive update and periodic review and authorizing submittal of the Stevenson Shoreline Master Program for approval by the Washington Department of Ecology. (p. 208)
- **Sewer Plant Update** Public Works Director Eric Hansen will provide an update on the Stevenson Wastewater System and Compliance Schedule. (p. 570)