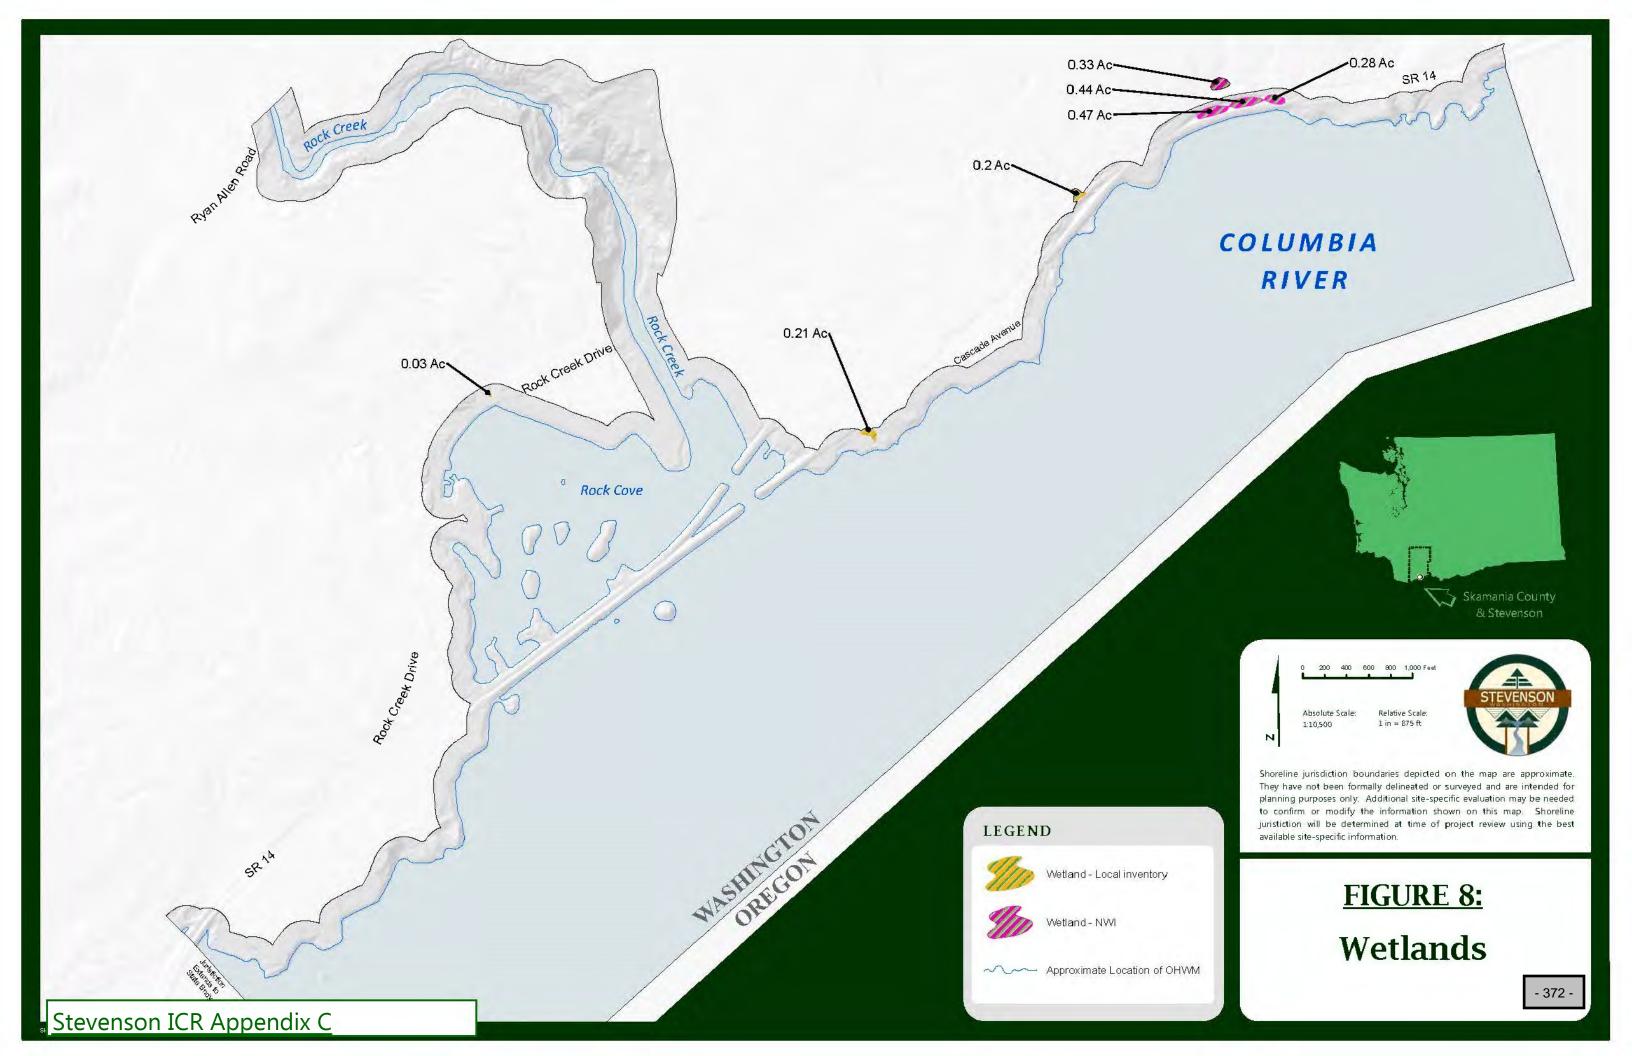

Appendix C

370 -

# CARRICK RD JORDAN ST JEFFERSON AVE 150 Ashes Lake Source: Esri, DigitalGlobe, GeoEye, Earthstar Geographics, CNES/Airbus DS, USDA, USGS, AEX, Getmapping, Aerogrid, IGN, IGP, swisstopo, and the GIS User Community Stevenson ICR Appendix C

# FIGURE 7: PHS Data





D 200 400 600 8001,000 Feet

Absolute Scale: Relative Scale: 1:15,000 1 inch = 1,250 feet

Shoreline jurisdiction boundaries depicted on the map are approximate. They have not been formally deline ated or surveyed and are intended for planning purposes only. Additional site-specific evaluation may be needed to confirm or modify the information shown on this map. Shoreline jurisdiction will be determined at time of project review using the best available site-specific information.





BergerABAM; 6/5/2015







# FIGURE 9: Existing Land Use









Shoreline jurisdiction boundaries depicted on the map are approximate. They have not been



# MARKS RD COLUMBIA VIEW AVE GALE ST CARRICK RD JORDAN ST R3 THOMASRD COLUMBIA NICKLAUS CT RIVER KASPARRD Columbia River PR 0 **Ashes** Lake Stevenson ICR Appendix C

# FIGURE 10: Zoning











# FIGURE 14:

# Archeology / Historic









# Washington State Fish Passage





- Unknown
- Diversion
- Barrier, Unknown Percent Passable
- Total Fish Passage Blockage
- Partial Fish Passage Blockage
- Not a barrier
- Corrected Barriers

# FIGURE 16 Fish Passage Barriers



Washington Department of Fish and Wildlife, Habitat Program, Restoration Division, Restoration Division of the DFW Habitat Program, Sources: Esri, HERE, Garmin, Intermap, increment P Corp