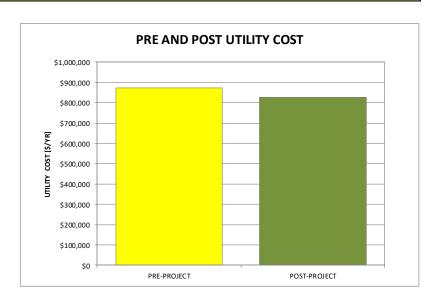

| FLOOR AREA | ELECTRICITY USAGE | FUEL USAGE  | WATER USAGE | UTILITY COST | EUI           |
|                                                                    | [FT2]      | [KWH/YR]          | [THERMS/YR] | [KGAL/YR]   | [\$/YR]      | [KBTU/FT2-YR] |
| PRE-PROJECT                                                        | 9,500      | 165,720           | 0           | 10,160,008  | \$874,675    | 59.5          |
| POST-PROJECT                                                       | 9,500      | 156,856           | 0           | 9,867,248   | \$827,703    | 56.4          |
| PERCENT SAVINGS                                                    |            | 5.3%              | #DIV/0!     | 2.9%        | 5.4%         | 5.3%          |







#### 20-YEAR CASH FLOW



# PROJECT PRO FORMA CASH FLOW

City of Stevenson GMAX



| Α            | В               | С           | D          | E               | F=B+C+D+E       | G              | Н                     | I=G+H        | J=F-I            | K                     |
|--------------|-----------------|-------------|------------|-----------------|-----------------|----------------|-----------------------|--------------|------------------|-----------------------|
| PROJECT YEAR | UTILITY SAVINGS | O&M SAVINGS | INCENTIVES | AVOIDED CAPITAL | ANNUAL BENEFITS | ANNUAL PAYMENT | PERFORMANCE ASSURANCE | ANNUAL COSTS | ANNUAL CASH FLOV | ACCUMULATED CASH FLOW |
| 0            | \$0             | \$0         | \$0        | \$0             | \$0             | \$0            | \$0