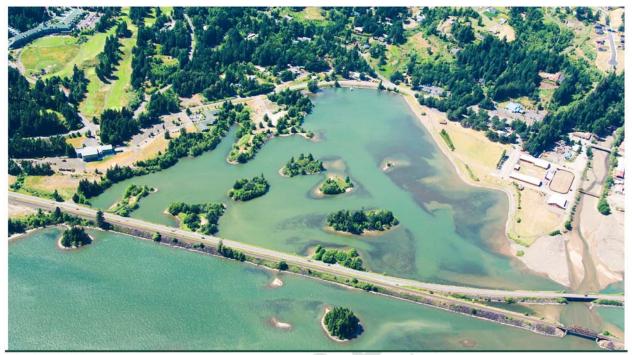

in this reach include:

- 1. Bonneville impoundment of the Columbia River and inundation of floodplains.
- 2. Aggradation in lower Rock Creek.
- 3. Shoreline instability near the Piper Road Landslide.
- 4. Character and coverage of riparian vegetation (Piper Road Landslide).
- 5. Unknown character of PHS listings.
- 6. Proximity of non-water-oriented and/or abandoned structures to OHWM.
- 7. Quantity & unknown quality of stormwater runoff.

Specific opportunities to restore these degraded conditions will be addressed in detail in the Restoration Plan and may include dredging aggraded areas, preserving and enhancing canopy cover, increasing connectivity between sections of Rock Creek, assessing habitat areas, improving stormwater collection and treatment, etc.

68 - 311

### 4.6 Rock Cove



Figure 4.6-1 Rock Cove

An aerial photo showing early sedimentation impacts from the Piper Road landslide
Figure Credit Department of Ecology 2000.

The Rock Cove reach includes the waterbody otherwise known as the Stevenson Mill Pond, Stevenson Lake, Rock Creek Pond, or Hegewald Mill Pond. Rock Cove is located in the city, is connected to Rock Creek Reach 1 at its mouth, and is to the north of Columbia River Reach 3, separated by the highway/railroad berm. The reach includes all of Rock Cove, the northern fill slope of SR 14, and western portions of the Skamania County Fairgrounds, the Columbia Gorge Interpretive Center, other County-owned properties, and three residential properties. Including the islands in the cove, there are ~18,800 linear feet of shoreline, 69 acres of water, and 3