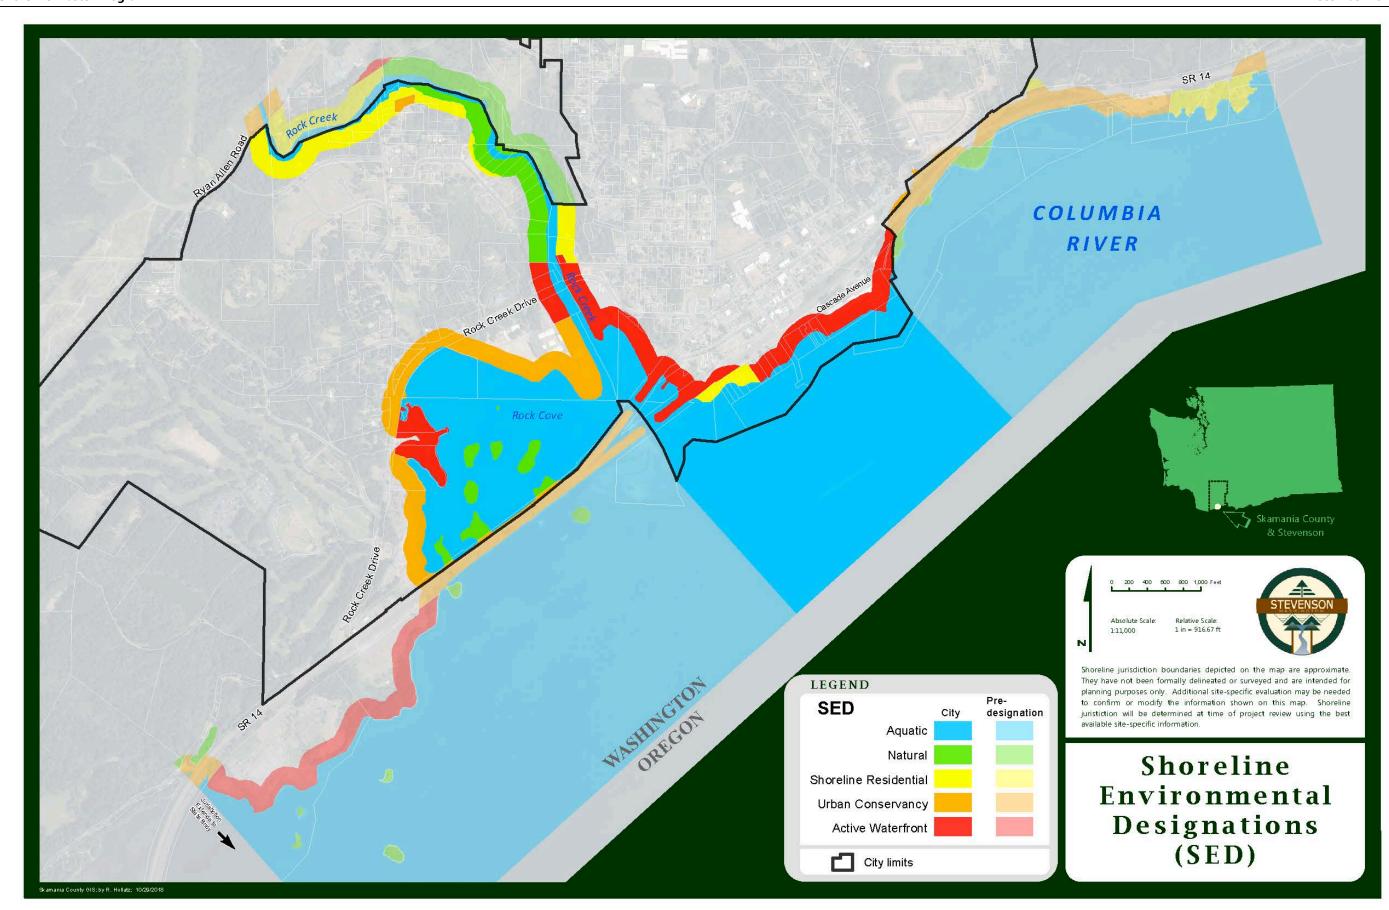

the incorrect or outdated map.
- 4. Where a SED boundary line divides a lot in single ownership at the effective date of this SMP and any amendment thereto, the use permitted on the least restrictive portion of such lot may extend to the portion lying in the more restrictive SED a distance of not more than 50 feet beyond the district boundary line.
- 5. If disagreement remains after applying the preceding rules, the City shall interpret the boundary during review of the underlying application.
- 6. If an area is found to be within shoreline jurisdiction that is not mapped and/or designated in this SMP, the City shall apply the "Urban Conservancy" designation as it is written in WAC 173-26-211(5)(e) until re-designated through a master program amendment process.

70

65

80

75

\_

85







## **Appendix B – Amendment Log & Ecology Approval Letters**

## **B.1** Record of Changes

Changes made to the Stevenson Shoreline Master Program since its original adoption in 2018 are recorded in Table A.1 – SMP Amendment Log.

| TABLE A.1 | -SMP | <b>A</b> MENDM | ENT LOG |                           |
|-----------|------|----------------|---------|---------------------------|
| Change    | Old  | New            |         | Adopting Date Entered By  |
| Number    | Page | Page           | Subject | Ordinance Date Entered By |
|           |      |                |         |                           |
|           |      |                |         |                           |
|           |      |                |         |                           |
|           |      |