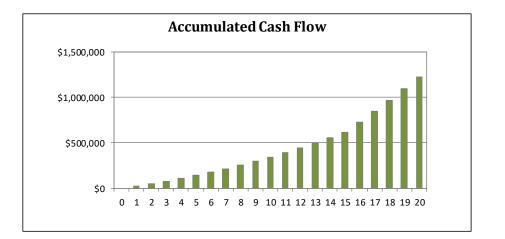

|
| 18           | \$77,638        | \$44,263    | \$0        | \$0             | \$121,901       | \$0            | \$0                   | \$0          | \$121,901        | \$970,248             |
| 19           | \$79,967        | \$45,591    | \$0        | \$0             | \$125,558       | \$0            | \$0                   | \$0          | \$125,558        | \$1,095,806           |
| 20           | \$82,366        | \$46,959    | \$0        | \$0             | \$129,325       | \$0            | \$0                   | \$0          | \$129,325        | \$1,225,130           |
| Total        | \$1,262,157     | \$719,589   | \$0        | \$0             | \$1,981,746     | \$756,615      | \$0                   | \$756,615    | \$1,225,130      |                       |









# A/P Check Register

Fiscal: : 2018 Period: : 2018 - Dec

Council Date: : 2018 - Dec - Dec 2018 Bank Account: General Checking Umpqua System Types: : FinancialsCheck Numbers: : All

| Number | Vendor Name                           | Account Description          |              | Amount      |
|--------|---------------------------------------|------------------------------|--------------|-------------|
| 12992  | Clark & Lewie's                       | Stevenson Waterfront Music F | estival      | \$2,000.00  |
| 13026  | A&J Select                            | Hosting of Meetings/Events   |              | \$18.31     |
| 13027  | Aramark Uniform Services              | Household Supplies/Repairs   |              | \$135.69    |
|        |                                       | Repairs