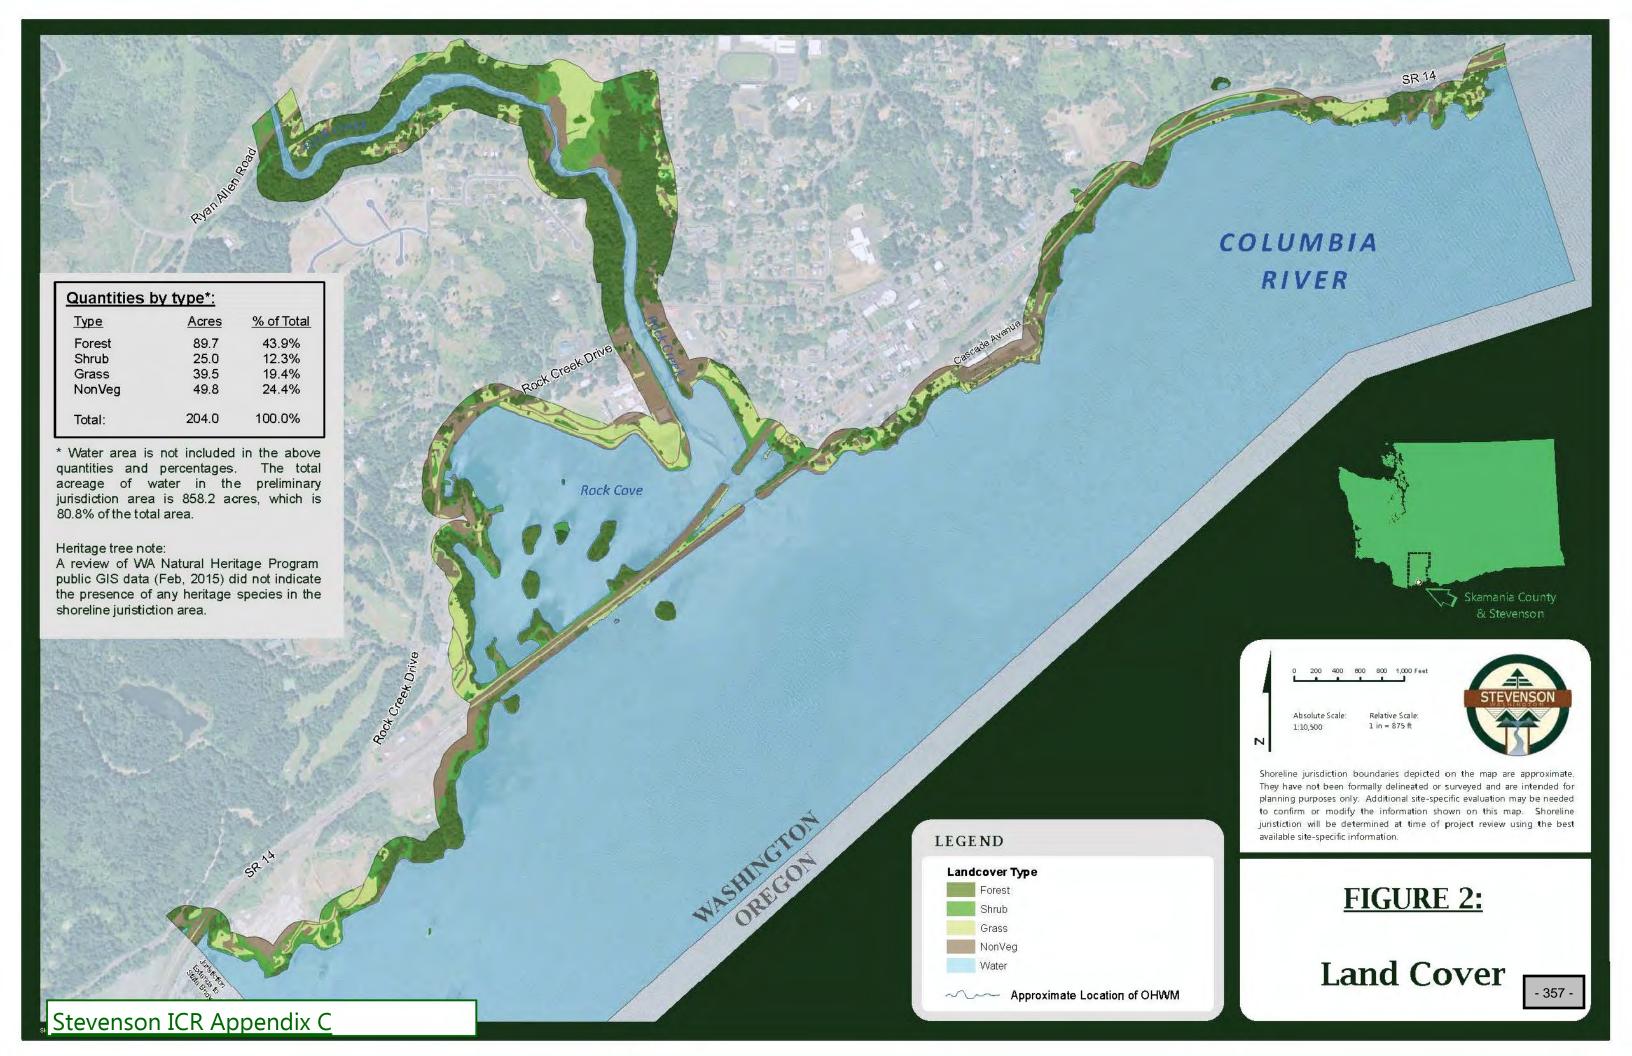

ed data by Skamania County GIS. Includes tabular data on armoring length, island dimensions, and size of docks/piers.                                                                                                                                                                                                            | 15         |  |  |  |  |
| Fish Passage Barriers              | WDFW Fish Passage and Diversion Screening Inventory Database. Includes reports for identified barriers                                                                                                                                                                                                                                             | 16         |  |  |  |  |

Page 110 - 353 -

10



Page 111 - 354 -







# MAPLE WAY RD GALE ST COLUMBIA RIVER JEFFERSON AVE Ashes Lake Source: Esri, DigitalGlobe, GeoEye, Earthstar Geographics, CNES/Airbus DS, USDA, USGS, AEX, Getmapping, Aerogrid, IGN, IGP, swisstopo, and the GIS User Community Stevenson ICR Appendix C

# FIGURE 3: Soils







# FIGURE 5 Liquefaction Hazards





0 200 400 600 800 1,000 Feet

Absolute Scale: Relative Scale: 1:15,000 1 inch = 1,250 feet

Shoreline jurisdiction boundaries depicted on the map are approximate. They have not been formally delineated or surveyed and are intended for planning purposes only.

Additional site-specific evaluation may be needed to confirm or modify the information shown on this map. Shoreline jurisdiction will be determined at time of project review using the best available site-specific information.