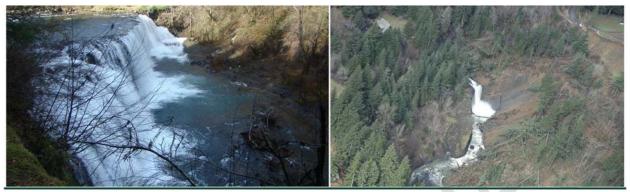

| 23.0%                          | 71 ft            | 77 ft        | 74 ft          |
| Any Structure    | 61.5%                          | 0 ft             | 95 ft        | 89 ft          |

**Urban Runoff-** Unlike most others, this reach drains a proportionate amount of the Stevenson Urban Area (13%) compared to its linear footage (10%). While engineered treatment systems are relatively infrequent, the lack of development density in the areas draining to this reach makes this a lesser concern and the "Good" designation is appropriate.

#### 4.5.5 Public Access

790

795

800

805

Despite the large amount of public ownership in this reach, there is limited public access. Visual public access is limited to the Ryan Allen Road bridge. Physical public access does not currently exist.



Figure 4.5-1 Upper & Lower Rock Creek Falls

Upper Falls as seen from Rock Creek Reach 1, Lower Falls showing inaccessibility and mass wasting based on the Piper Road Landslide

Figure Credit Tammara Tippel (2008) Department of Transportation (2007).

Rock Creek Falls, especially Upper Rock Creek Falls, is identified as a potential Class IV – Sacred Place in the Comprehensive Plan. Development of amenities at this location has been debated in the past and often declined to keep this hidden wonder a locals-only amenity. At the June 8, 2015 community vision workshop conducted for this update, stakeholders suggested improving the trails near Rock Creek waterfalls. If developed as a visual public access site, the County-owned property in this reach could be considered for accessory parking,