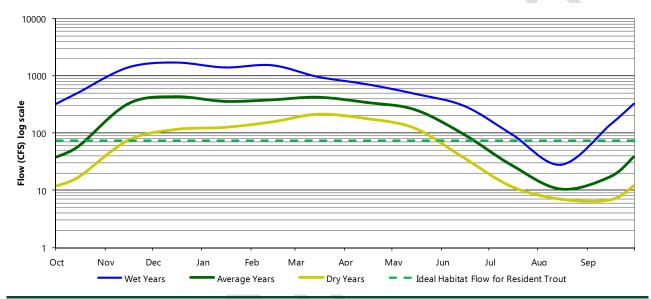

's goals and regulations for Rock Cove shorelines.

#### 2.3.4 Rock Creek

600

605

610

615

The Rock Creek watershed is more than 43 square miles in area with a dendritic drainage pattern. The stream runs generally from the northwest to the southeast over its 15-mile course. Elevations in the watershed range from nearly 4,000 feet above sea level at the headwaters of the creek on Lookout Mountain to near 80 feet at its outlet into the Columbia River in Stevenson. Approximately 90 percent of the watershed lies in the rain-dominated and rain-on-snow precipitation zones described by the Washington Department of Natural Resources (DNR). Less than 1.5 miles of this course lies within the Stevenson urban area, and all of the watershed within the urban area is in the rain-dominated category.



**Figure 2.3-2 Rock Creek Hydrograph**Water years synthesized via monthly regression with Wind River daily flows.

Figure Credits: Ben Shumaker (2015) after Jim Pacheco (2014)

Figure 2.3-2 shows the extreme variation in flows expected in this stream, which can range from approximately 1,700 cfs in the wettest months of the wettest years (blue line) to only 7 cfs in the driest months of the driest years (yellow line). Even in average years (solid green line), Rock Creek's flow can vary between 430 cfs and 10 cfs depending on the time of year.

The lack of snow-dominated areas in the watershed is also apparent in this hydrograph, which does not display the delayed increase in flows typically expected of such watersheds in the early summer when snowmelt supplements precipitation. This situ