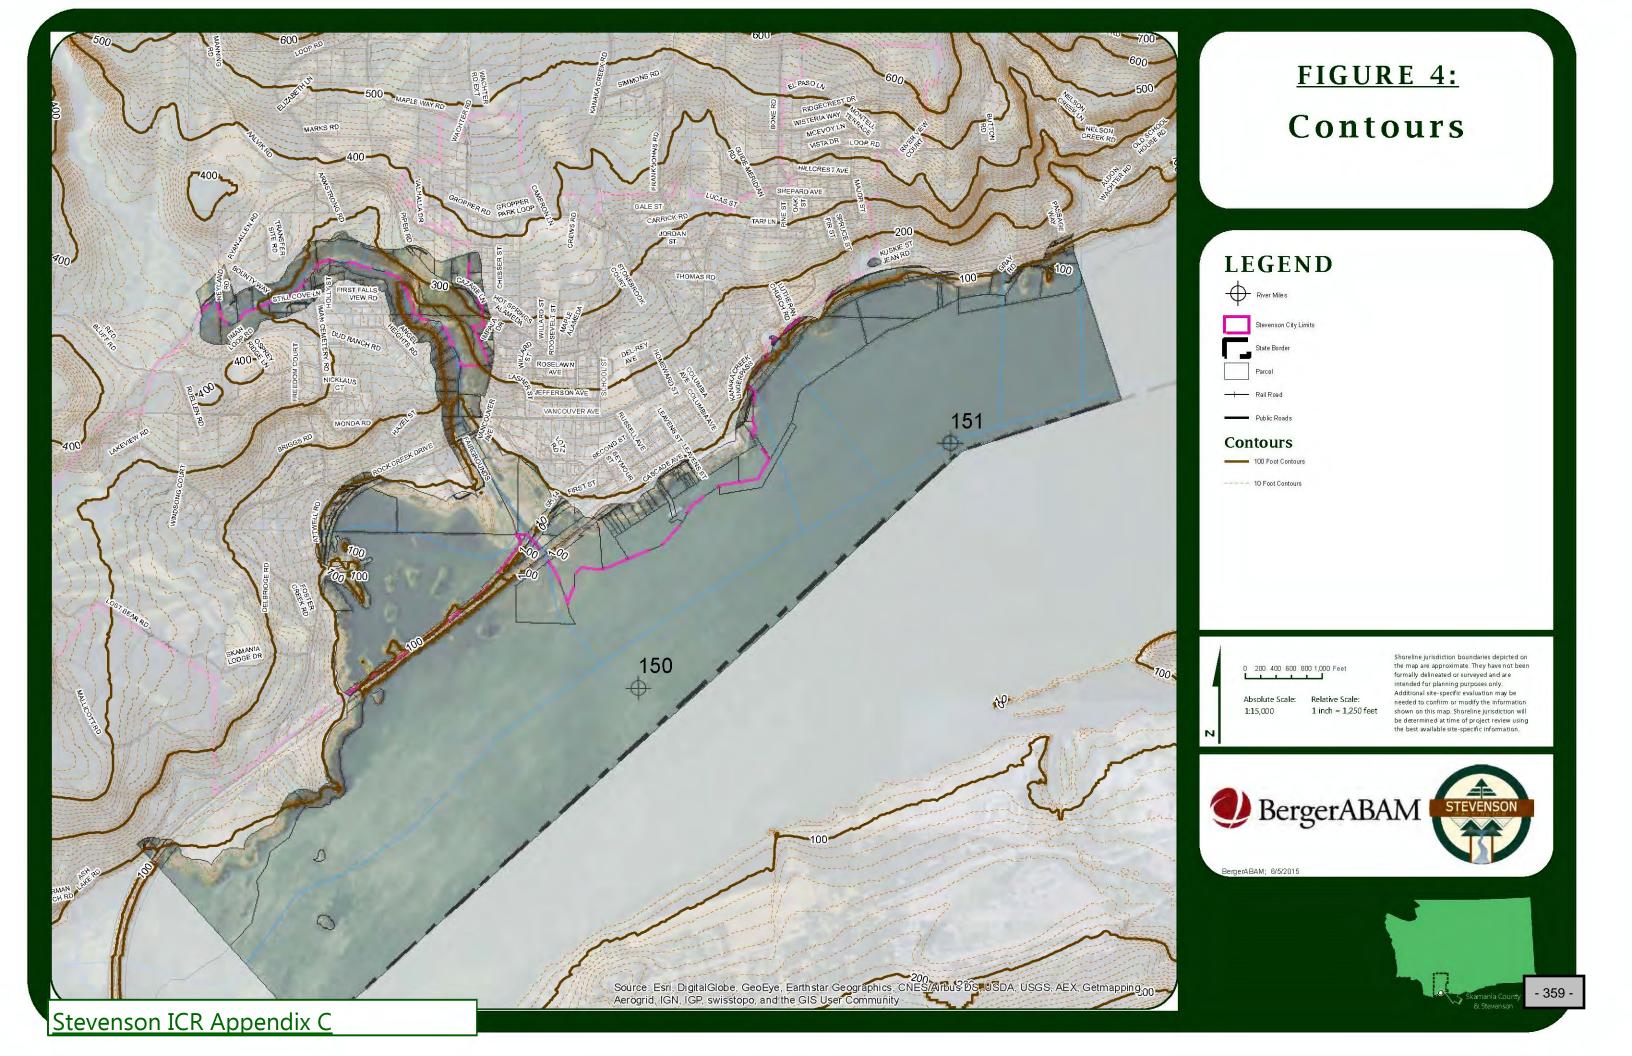

#### 7. OLD BUSINESS:

a) Approve Ordinance 2018-1133 Adopting the 2019 Budget - City Administrator Leana Kinley will present Ordinance 2018-1133 adopting the 2109 budget for council consideration.

- **Broadcasting License Request** Janet Campbell has responded via email to questions posed by council at the last meeting regarding the city applying for a low power FM Broadcasting license. (p. 207)
- Approve Resolution 2018-322 City Council will review Resolution 2018-322 adopting key components of the City of Stevenson Shoreline Master Program comprehensive update and periodic review and authorizing submittal of the Stevenson Shoreline Master Program for approval by the Washington Department of Ecology. (p. 208)
- **Sewer Plant Update** Public Works Director Eric Hansen will provide an update on the Stevenson Wastewater System and Compliance Schedule. (p. 570)