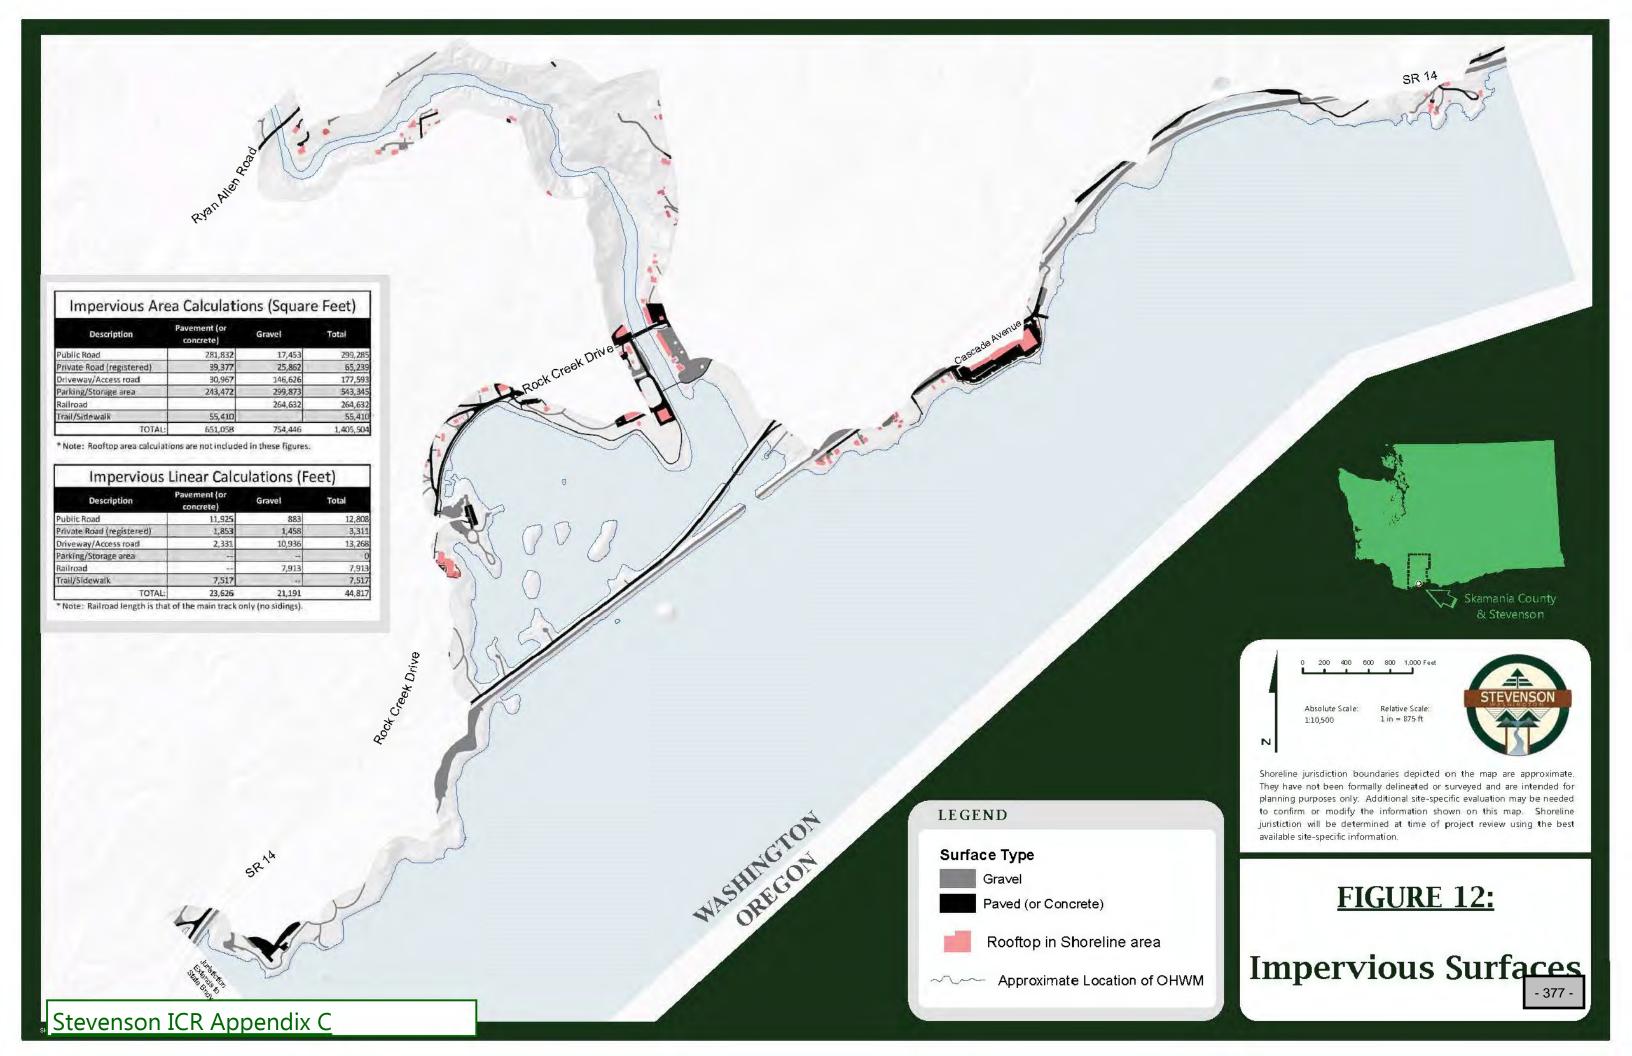

e: Relative Scale: 1:15,000 1 inch = 1,250 feet

Shoreline jurisdiction boundaries depicted on the map are approximate. They have not been formally deline ated or surveyed and are intended for planning purposes only. Additional site-specific evaluation may be needed to confirm or modify the information shown on this map. Shoreline jurisdiction will be determined at time of project review using the best available site-specific information.





BergerABAM; 6/5/2015







# FIGURE 9: Existing Land Use









Shoreline jurisdiction boundaries depicted on the map are approximate. They have not been



# MARKS RD COLUMBIA VIEW AVE GALE ST CARRICK RD JORDAN ST R3 THOMASRD COLUMBIA NICKLAUS CT RIVER KASPARRD Columbia River PR 0 **Ashes** Lake Stevenson ICR Appendix C

# FIGURE 10: Zoning











# FIGURE 14:

# Archeology / Historic









# Washington State Fish Passage





- Unknown
- Diversion
- Barrier, Unknown Percent Passable
- Total Fish Passage Blockage
- Partial Fish Passage Blockage
- Not a barrier
- Corrected Barriers

# FIGURE 16 Fish Passage Barriers



Washington Department of Fish and Wildlife, Habitat Program, Restoration Division, Restoration Division of the DFW Habitat Program, Sources: Esri, HERE, Garmin, Intermap, increment P Corp., GEBCO, USGS, FAO, NPS, NRCAN, Geot





Stevenson Planning Department PO Box 371 Stevenson, WA 98648 www.ci.stevenson.wa.us

# **STEVENSON**

# SHORELINE MASTER PROGRAM







City of Stevenson
Planning Commission Recommended Draft
Shoreline Restoration Plan

December 2018

Ecology Grant # G1200-044

Tasks 4. ˈ





# **Ack