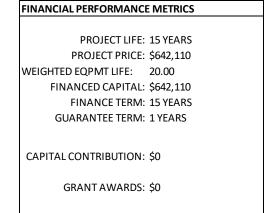

|
| 18           | \$77,638        | \$44,263    | \$0        | \$0             | \$121,901       | \$0            | \$0                   | \$0          | \$121,901        | \$970,248             |
| 19           | \$79,967        | \$45,591    | \$0        | \$0             | \$125,558       | \$0            | \$0                   | \$0          | \$125,558        | \$1,095,806           |
| 20           | \$82,366        | \$46,959    | \$0        | \$0             | \$129,325       | \$0            | \$0                   | \$0          | \$129,325        | \$1,225,130           |
| Total        | \$1,262,157     | \$719,589   | \$0        | \$0             | \$1,981,746     | \$756,615      | \$0                   | \$756,615    | \$1,225,130      |                       |









# A/P Check Register

Fiscal: : 2018 Period: : 2018 - Dec

Council Date: : 2018 - Dec - Dec 2018 Bank Account: General Checking Umpqua System Types: : FinancialsCheck Numbers: : All

| Number | Vendor Name                           | Account Description          |              | Amount      |
|--------|---------------------------------------|------------------------------|--------------|-------------|
| 12992  | Clark & Lewie's                       | Stevenson Waterfront Music F | estival      | \$2,000.00  |
| 13026  | A&J Select                            | Hosting of Meetings/Events   |              | \$18.31     |
| 13027  | Aramark Uniform Services              | Household Supplies/Repairs   |              | \$135.69    |
|        |                                       | Rep