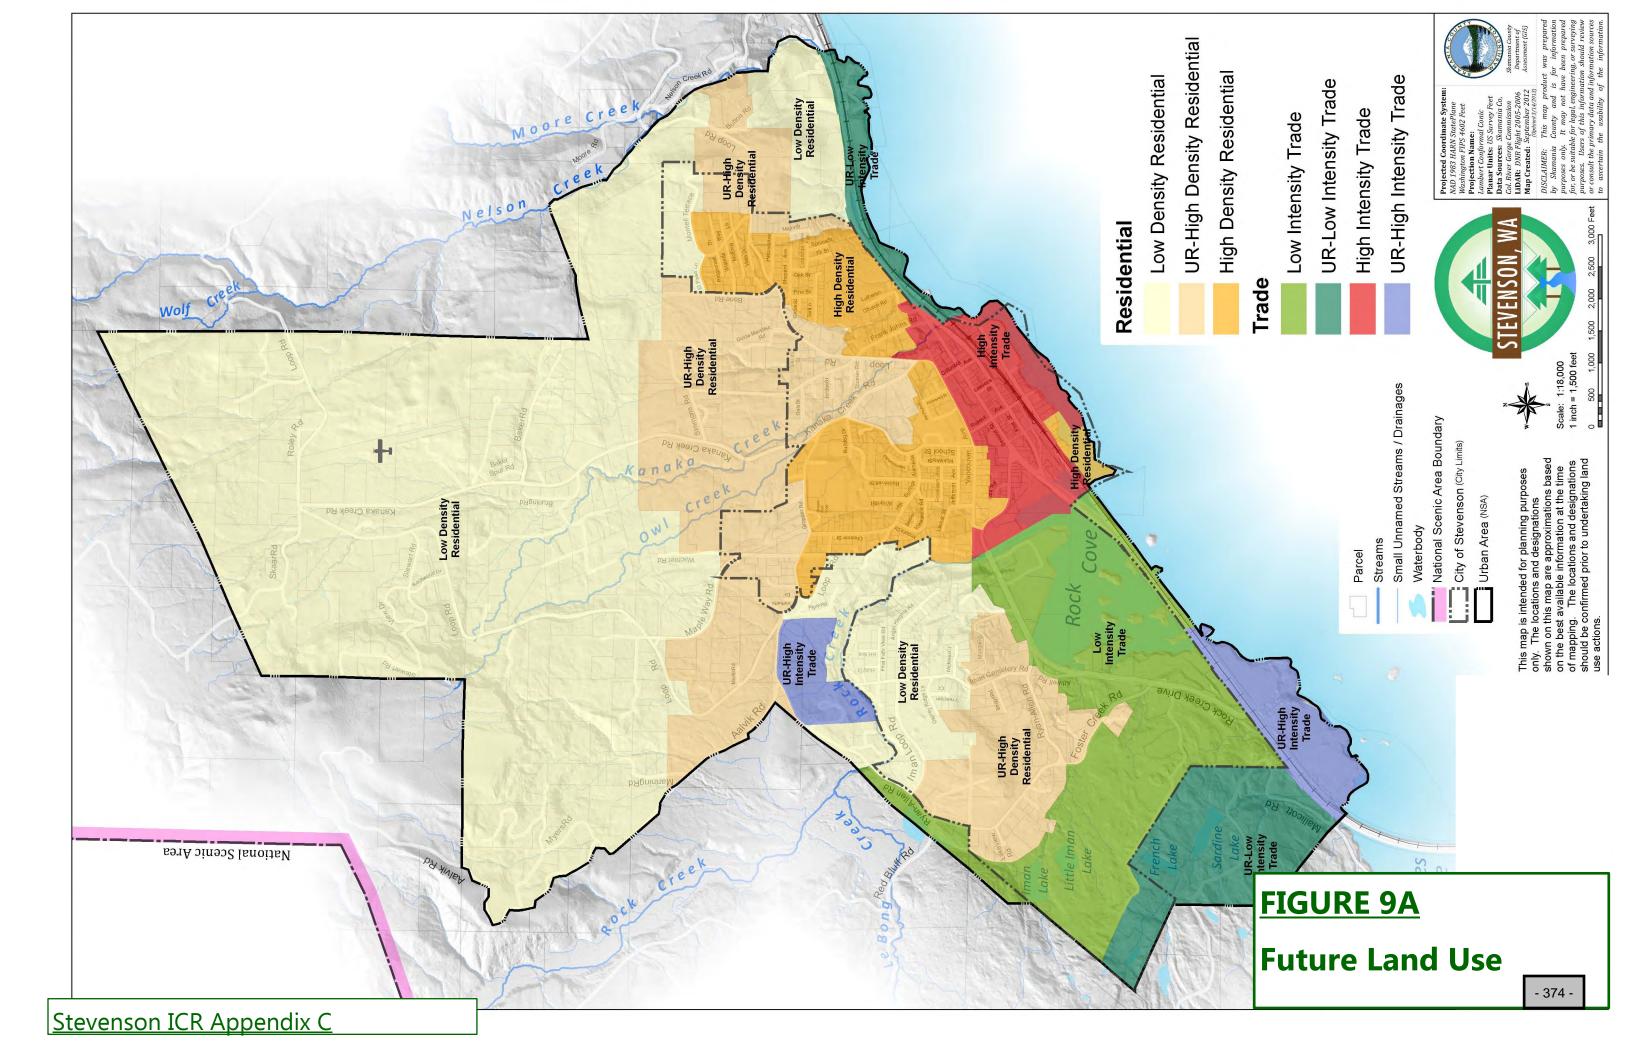

S/Airbus DS, USDA, USGS, AEX, Getmapping, Aerogrid, IGN, IGP, swisstopo, and the GIS User Community Stevenson ICR Appendix C

# FIGURE 7: PHS Data





D 200 400 600 8001,000 Feet

Absolute Scale: Relative Scale: 1:15,000 1 inch = 1,250 feet

Shoreline jurisdiction boundaries depicted on the map are approximate. They have not been formally deline ated or surveyed and are intended for planning purposes only. Additional site-specific evaluation may be needed to confirm or modify the information shown on this map. Shoreline jurisdiction will be determined at time of project review using the best available site-specific information.





BergerABAM; 6/5/2015







# FIGURE 9: Existing Land Use









Shoreline jurisdiction boundaries depicted on the map are approximate. They have not been



# MARKS RD COLUMBIA VIEW AVE GALE ST CARRICK RD JORDAN ST R3 THOMASRD COLUMBIA NICKLAUS CT RIVER KASPARRD Columbia River PR 0 **Ashes** Lake Stevenson ICR Appendix C

# FIGURE 10: Zoning











# FIGURE 14:

# Archeology / Historic









# Washington State Fish Passage





- Unknown
- Diversion
- Barrier, Unknown Percent Passable
- Total Fish Passage Blockage
- Partial Fish Passage Blockage
- Not a barrier
- Corrected Barriers

# FIGURE 16 Fish Passage Barriers



Washington Department of Fish and Wildlife, Habitat Program, Restoration Division, Restoration Division of the DFW Habitat Program, Sources: Esri, HERE, Garmin, Intermap, increment P Corp., GEBCO, USGS, FAO, NPS, NRCAN, Geot





Stevenson Planning Department PO Box 371 Stevenson, WA 98648 www.ci.stevenson.wa.us

# **ST