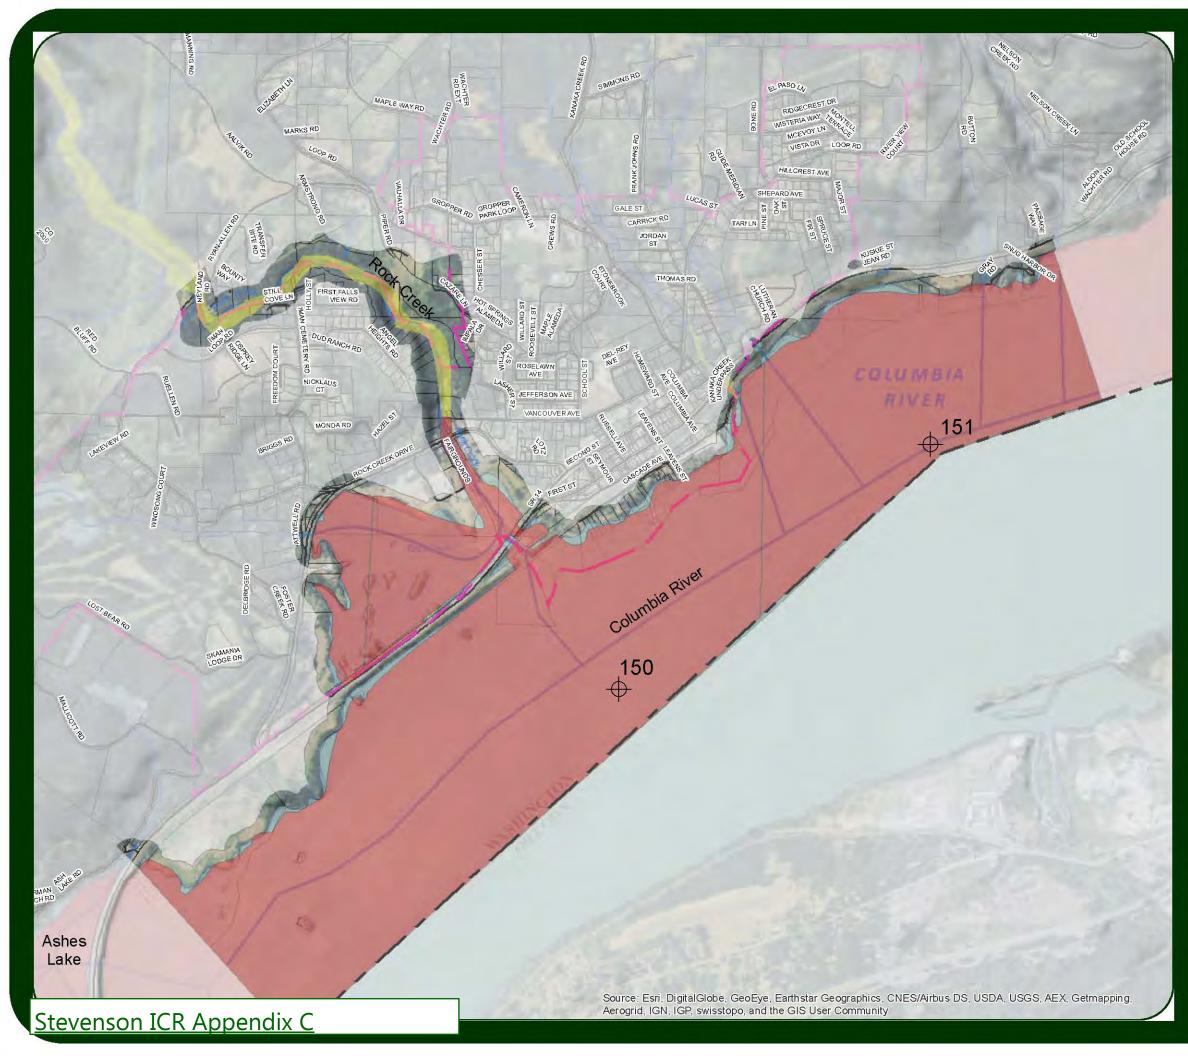

e Skamania Lodge development and other developments that include subsurface explorations, should be completed. This could be done for future updates of the geologic hazard map. It is possible that landslide features exist that could become evident with field reconnaissance or further study.

On the basis of the available information used for this report and our professional judgment we have characterized the risk of the identified areas as follows:

HIGH HAZARD: Rock Creek area. – Landslides and Debris Flows Delineated Landslides

MEDIUM HAZARD: Mosley Lake and Red Bluff Landslides Steep slopes Debris flows

LOW HAZARD: None

The draft ordinance includes requirements for detailed geotechnical investigations for these areas.

Attachment 1: Landslide Hazards Map

Stevenson ICR Appendix C





# FIGURE 6: Floodplain



Red areas are designated via FEMA FIRM Map 530161 A Panels 01-02.

Yellow areas are designated via FEMA FIRM Map 530160, Panel 425.



Shoreline jurisdiction boundaries depicted on the map are approximate. They have not been formally delineated or surveyed and are intended for planning purposes only.

Additional site-specific evaluation may be needed to confirm or modify the information shown on this map. Shoreline jurisdiction will be determined at time of project review using the best available site-specific information.





# **FIGURE 6A** Channel Migration Zones

### **MEMORANDUM**

To: Skamania County SMP Update Team

From: Jay Cook, Hydrogeologist, WA Department of Ecology

**Date:** May 19, 2016

**Subject:** Channel migration zone analysis for SMA strea