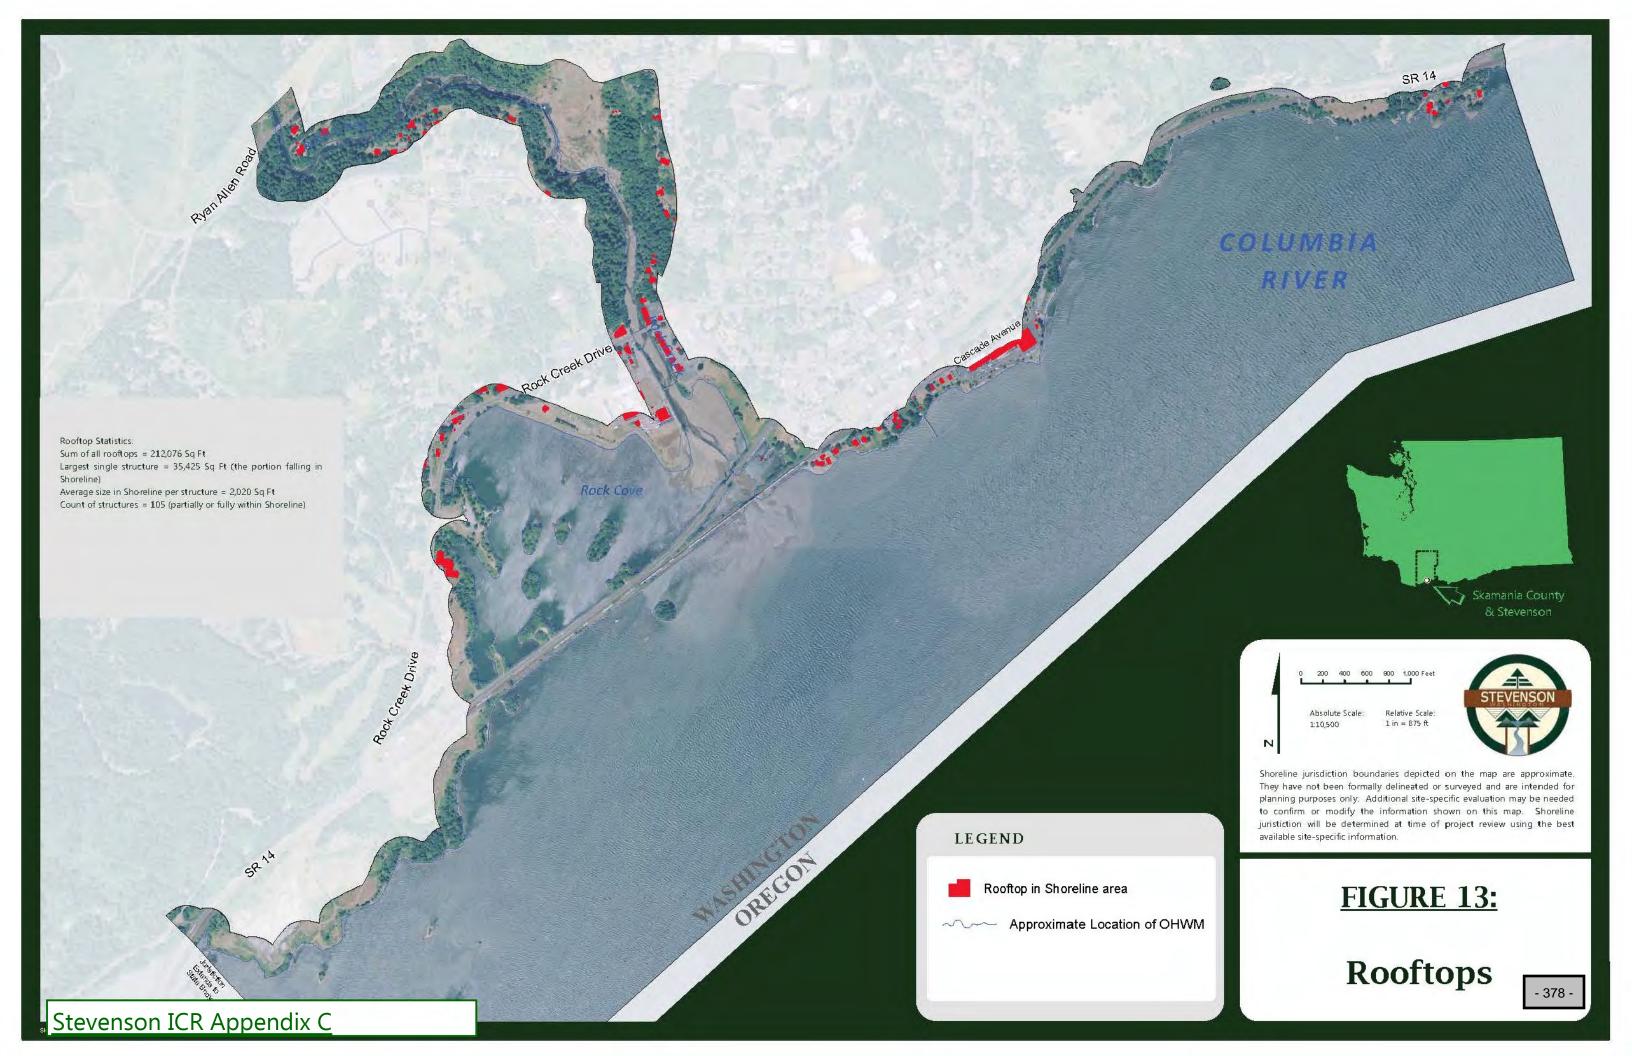

#### 7. OLD BUSINESS:

a) Approve Ordinance 2018-1133 Adopting the 2019 Budget - City Administrator Leana Kinley will present Ordinance 2018-1133 adopting the 2109 budget for council consideration.

- **Broadcasting License Request** Janet Campbell has responded via email to questions posed by council at the last meeting regarding the city applying for a low power FM Broadcasting license. (p. 207)
- Approve Resolution 2018-322 City Council will review Resolution 2018-322 adopting key components of the City of Stevenson Shoreline Master Program comprehensive update and periodic review and authorizing submittal of the Stevenson Shoreline Master Program for approval by the Washington Department of Ecology. (p. 208)
- **Sewer Plant Update** Public Works Director Eric Hansen will provide an update on the Stevenson Wastewater System and Compliance Schedule. (p. 570)