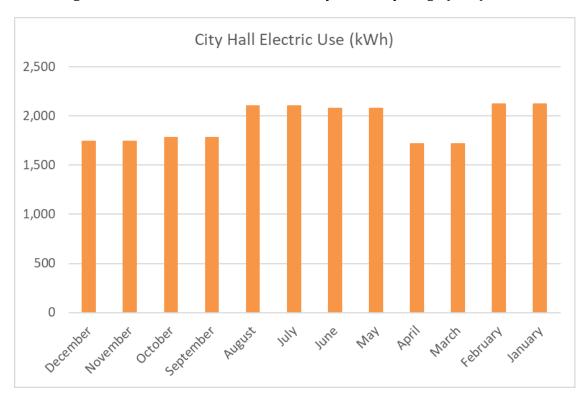

| -            | -           |              | 2,080  | -      | \$170     |
| April                                       | 2/26/2016    | 4/25/2016   | 59           | 1,720  | -      | \$144     |
| March                                       | -            | -           |              | 1,720  | -      | \$144     |
| February                                    | 12/29/2015   | 2/25/2016   | 58           | 2,120  | -      | \$173     |
| January                                     | -            | -           |              | 2,120  | -      | \$173     |
| Total                                       |              |             | 359          | 23,080 | 0      | \$1,909   |

Figure 4-2: Water Treatment Plant Monthly Electricity Usage (kWh) - 2016





The published amounts for the "Commercial Rate (Single Phase, no demand meter)" for the City Hall is listed in Table 4-3

Table 4-3

| 10.010 1 0                                      |               |  |  |  |
|-------------------------------------------------|---------------|--|--|--|
| Commercial Rate (Single Phase, no demand meter) |               |  |  |  |
| Published kWh Usage Range                       |               |  |  |  |
| Basic Charge                                    | \$22.75/month |  |  |  |
| Energy Charge                                   | \$0.07610/kWh |  |  |  |

The published amounts for the "Large Industrial Rate (three phase, demand metered)" for the water treatment plant is listed in Table 4-4

Table 4-4

| 10.010 1 1