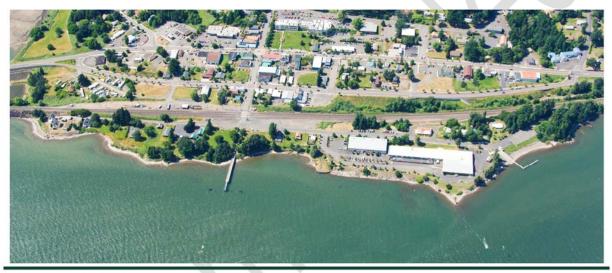

ville impoundment of the Columbia River and inundation of floodplains.

- Character and coverage of riparian vegetation.
  - 3. Rip rap armoring of shorelines (BNSF/SR 14 berm).
  - 4. Culverts (railroad/highway berm and Lutheran Church Road).
  - 5. Unknown character of PHS listings.
  - 6. Unknown character and functions of wetlands.
  - 7. Ecosystem-wide water quality concerns.
  - 8. Proximity of non-water-oriented and/or abandoned structures to OHWM.
  - 9. Quantity & unknown quality of stormwater runoff.

Specific opportunities to restore these degraded conditions will be addressed in detail in the Restoration Plan and may include replacing culverts, assessing habitat and wetland areas, preserving and enhancing canopy cover, etc.

## 4.2 Columbia River Reach 2 - Downtown Waterfront



Figure 4.2-1 Columbia River Reach 2 Downtown Stevenson's urbanized waterfront area

Photo Credits: Department of Ecology (2007).

Columbia River Reach 2 is located in the city and includes the downtown waterfront and ~4,175 linear feet of Columbia River shoreline. The reach starts at the eastern limits of the city at Kanaka Creek, and ends downstream at its western limits on the Columbia River, at the center of the BNSF railroad bridge over Rock Creek. There are 222 acres of total land and water area in this reach and 35 acres of land above the OHWM.

Public agencies own 63% of land in this reach and 38% of shorelands are used by the public for recreational purposes. Commercial/industrial uses account for an additional 35% of land use, and the remainder is evenly split between undevelope