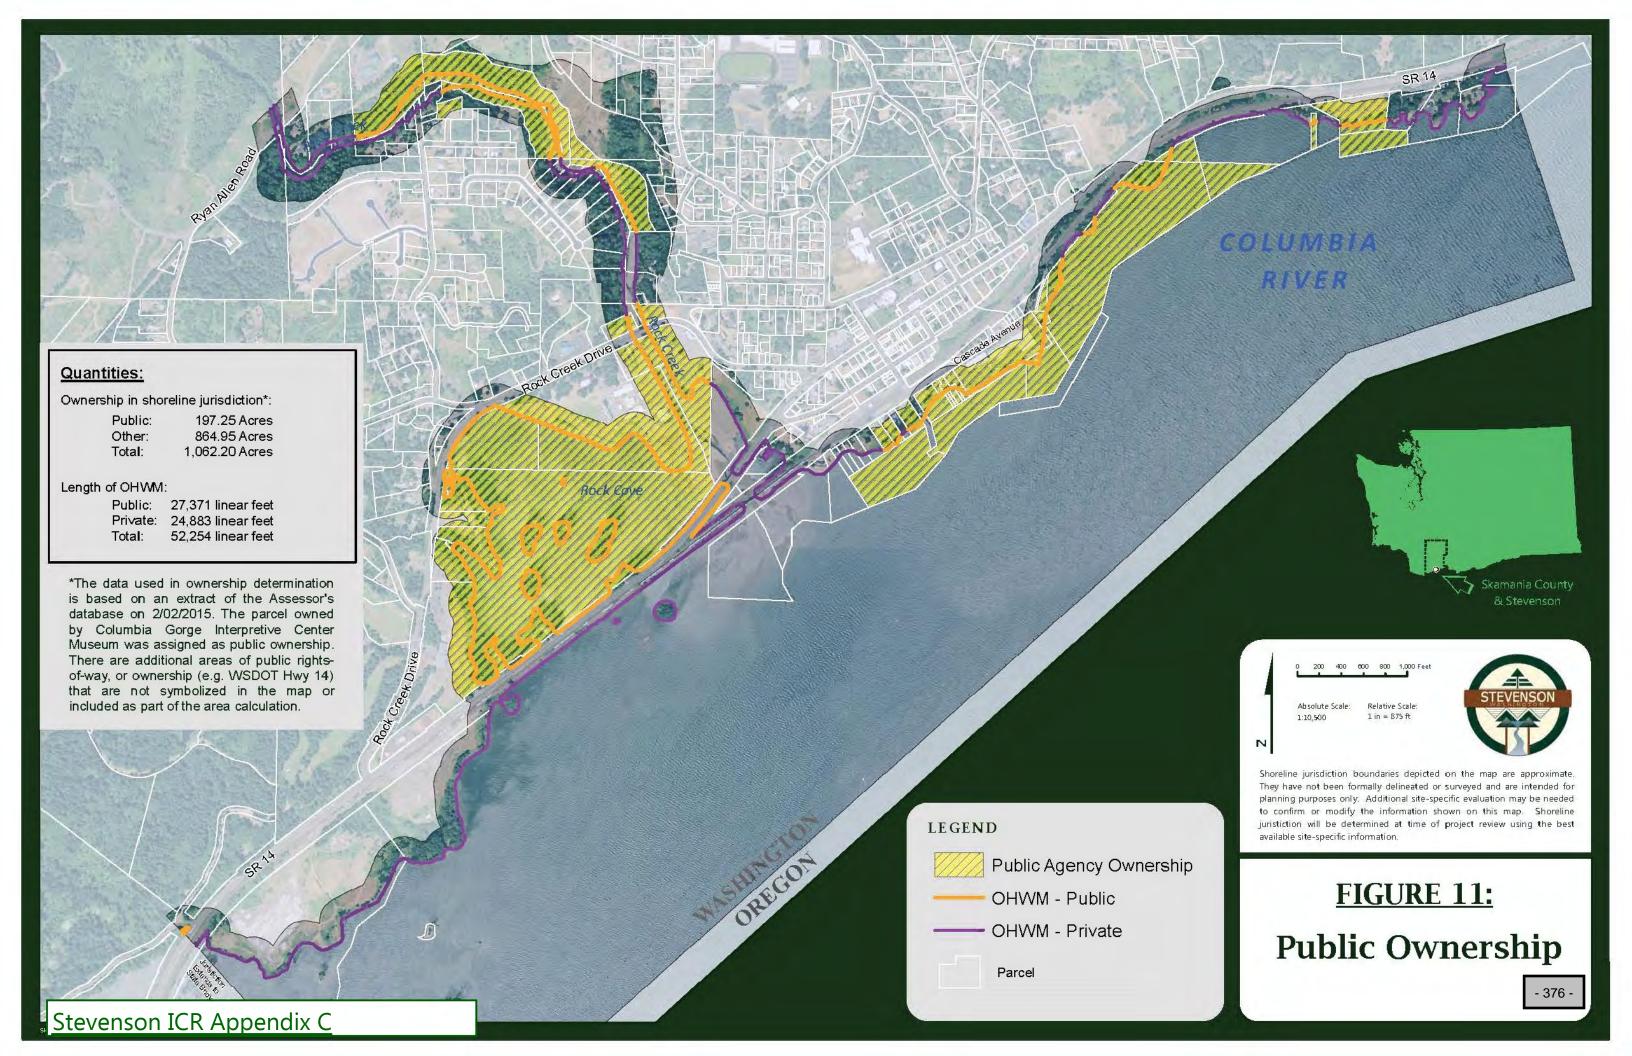

ale: Relative Scale: 1:15,000 1 inch = 1,250 feet

Shoreline jurisdiction boundaries depicted on the map are approximate. They have not been formally deline ated or surveyed and are intended for planning purposes only. Additional site-specific evaluation may be needed to confirm or modify the information shown on this map. Shoreline jurisdiction will be determined at time of project review using the best available site-specific information.





BergerABAM; 6/5/2015







# FIGURE 9: Existing Land Use









Shoreline jurisdiction boundaries depicted on the map are approximate. They have not been



# MARKS RD COLUMBIA VIEW AVE GALE ST CARRICK RD JORDAN ST R3 THOMASRD COLUMBIA NICKLAUS CT RIVER KASPARRD Columbia River PR 0 **Ashes** Lake Stevenson ICR Appendix C

# FIGURE 10: Zoning











# FIGURE 14:

# Archeology / Historic









# Washington State Fish Passage





- Unknown
- Diversion
- Barrier, Unknown Percent Passable
- Total Fish Passage Blockage
- Partial Fish Passage Blockage
- Not a barrier
- Corrected Barriers

# FIGURE 16 Fish Passage Barriers



Washington Department of Fish and Wildlife, Habitat Program, Restoration Division, Restoration Division of the DFW Habitat Program, Sources: Esri, HERE, Garmin, Intermap, increment P Corp., GEBCO, USGS, FAO, NPS, NRCAN, Geot





Stevenson Planning Department PO Box 371 Stevenson, WA 98648 www.ci.stevenson.wa.us

# **STEVENSON**

# SHORELINE MASTER PROGRAM







City of Stevenson
Planning Commission Recommended Draft
Shoreline Restoration Plan

December 2018

Ecology Grant # G1200-044

Tasks 4. ˈ





# **A