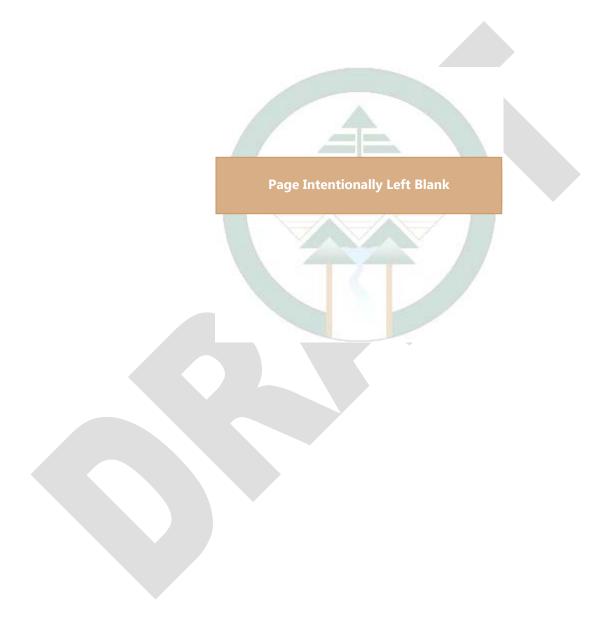

#### 7. OLD BUSINESS:

a) Approve Ordinance 2018-1133 Adopting the 2019 Budget - City Administrator Leana Kinley will present Ordinance 2018-1133 adopting the 2109 budget for council consideration.

- **Broadcasting License Request** Janet Campbell has responded via email to questions posed by council at the last meeting regarding the city applying for a low power FM Broadcasting license. (p. 207)
- Approve Resolution 2018-322 City Council will review Resolution 2018-322 adopting key components of the City of Stevenson Shoreline Master Program comprehensive update and periodic review and authorizing submittal of the Stevenson Shoreline Master Program for approval by the Washington Department of Ecology. (p. 208)
- **Sewer Plant Update** Public Works Director Eric Hansen will provide an update on the Stevenson Wastewater System and Compliance Schedule. (p. 570)