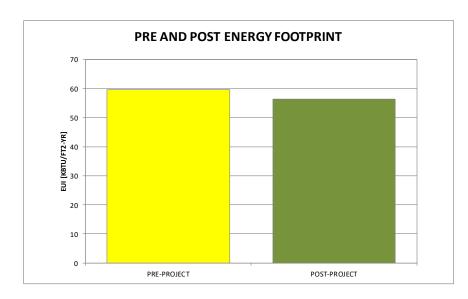

| FLOOR AREA | ELECTRICITY USAGE | FUEL USAGE  | WATER USAGE | UTILITY COST | EUI           |
|                                                                    | [FT2]      | [KWH/YR]          | [THERMS/YR] | [KGAL/YR]   | [\$/YR]      | [KBTU/FT2-YR] |
| PRE-PROJECT                                                        | 9,500      | 165,720           | 0           | 10,160,008  | \$874,675    | 59.5          |
| POST-PROJECT                                                       | 9,500      | 156,856           | 0           | 9,867,248   | \$827,703    | 56.4          |
| PERCENT SAVINGS                                                    |            | 5.3%              | #DIV/0!     | 2.9%        | 5.4%         | 5.3%          |







#### 20-YEAR CASH FLOW



# PROJECT PRO FORMA CASH FLOW

City of Stevenson GMAX



| Α            | В               | С           | D          | E               | F=B+C+D+E       | G              | Н                     | I=G+H        | J=F-I            | K                     |
|--------------|-----------------|-------------|------------|-----------------|-----------------|----------------|-----------------------|--------------|------------------|-----------------------|
| PROJECT YEAR | UTILITY SAVINGS | O&M SAVINGS | INCENTIVES | AVOIDED CAPITAL | ANNUAL BENEFITS | ANNUAL PAYMENT | PERFORMANCE ASSURANCE | ANNUAL COSTS | ANNUAL CASH FLOV | ACCUMULATED CASH FLOW |
| 0            | \$0             | \$0         | \$0        | \$0             | \$0             | \$0            | \$0