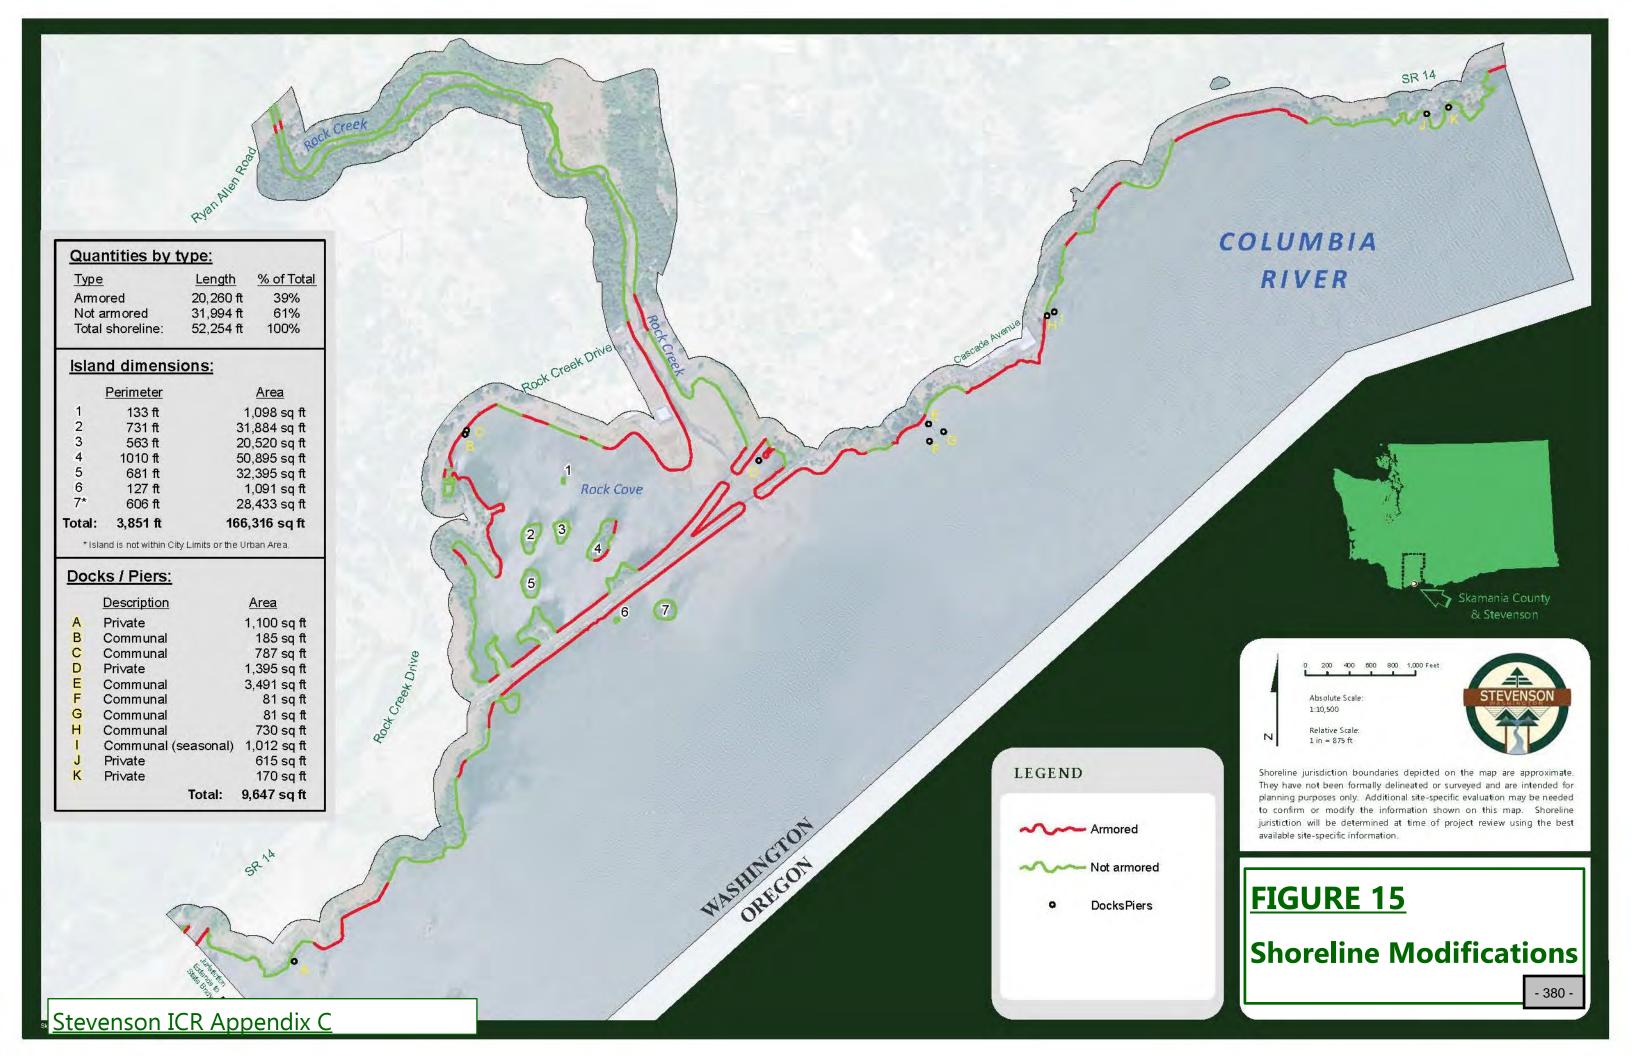

#### 7. OLD BUSINESS:

a) Approve Ordinance 2018-1133 Adopting the 2019 Budget - City Administrator Leana Kinley will present Ordinance 2018-1133 adopting the 2109 budget for council consideration.

- **Broadcasting License Request** Janet Campbell has responded via email to questions posed by council at the last meeting regarding the city applying for a low power FM Broadcasting license. (p. 207)
- Approve Resolution 2018-322 City Council will review Resolution 2018-322 adopting key components of the City of Stevenson Shoreline Master Program comprehensive update and periodic review and authorizing submittal of the Stevenson Shoreline Master Program for approval by the Washington Department of Ecology. (p. 208)
- **Sewer Plant Update** Public Works Director Eric Hansen will provide an update on the Stevenson Wastewater System and Compliance Schedule. (p. 570)